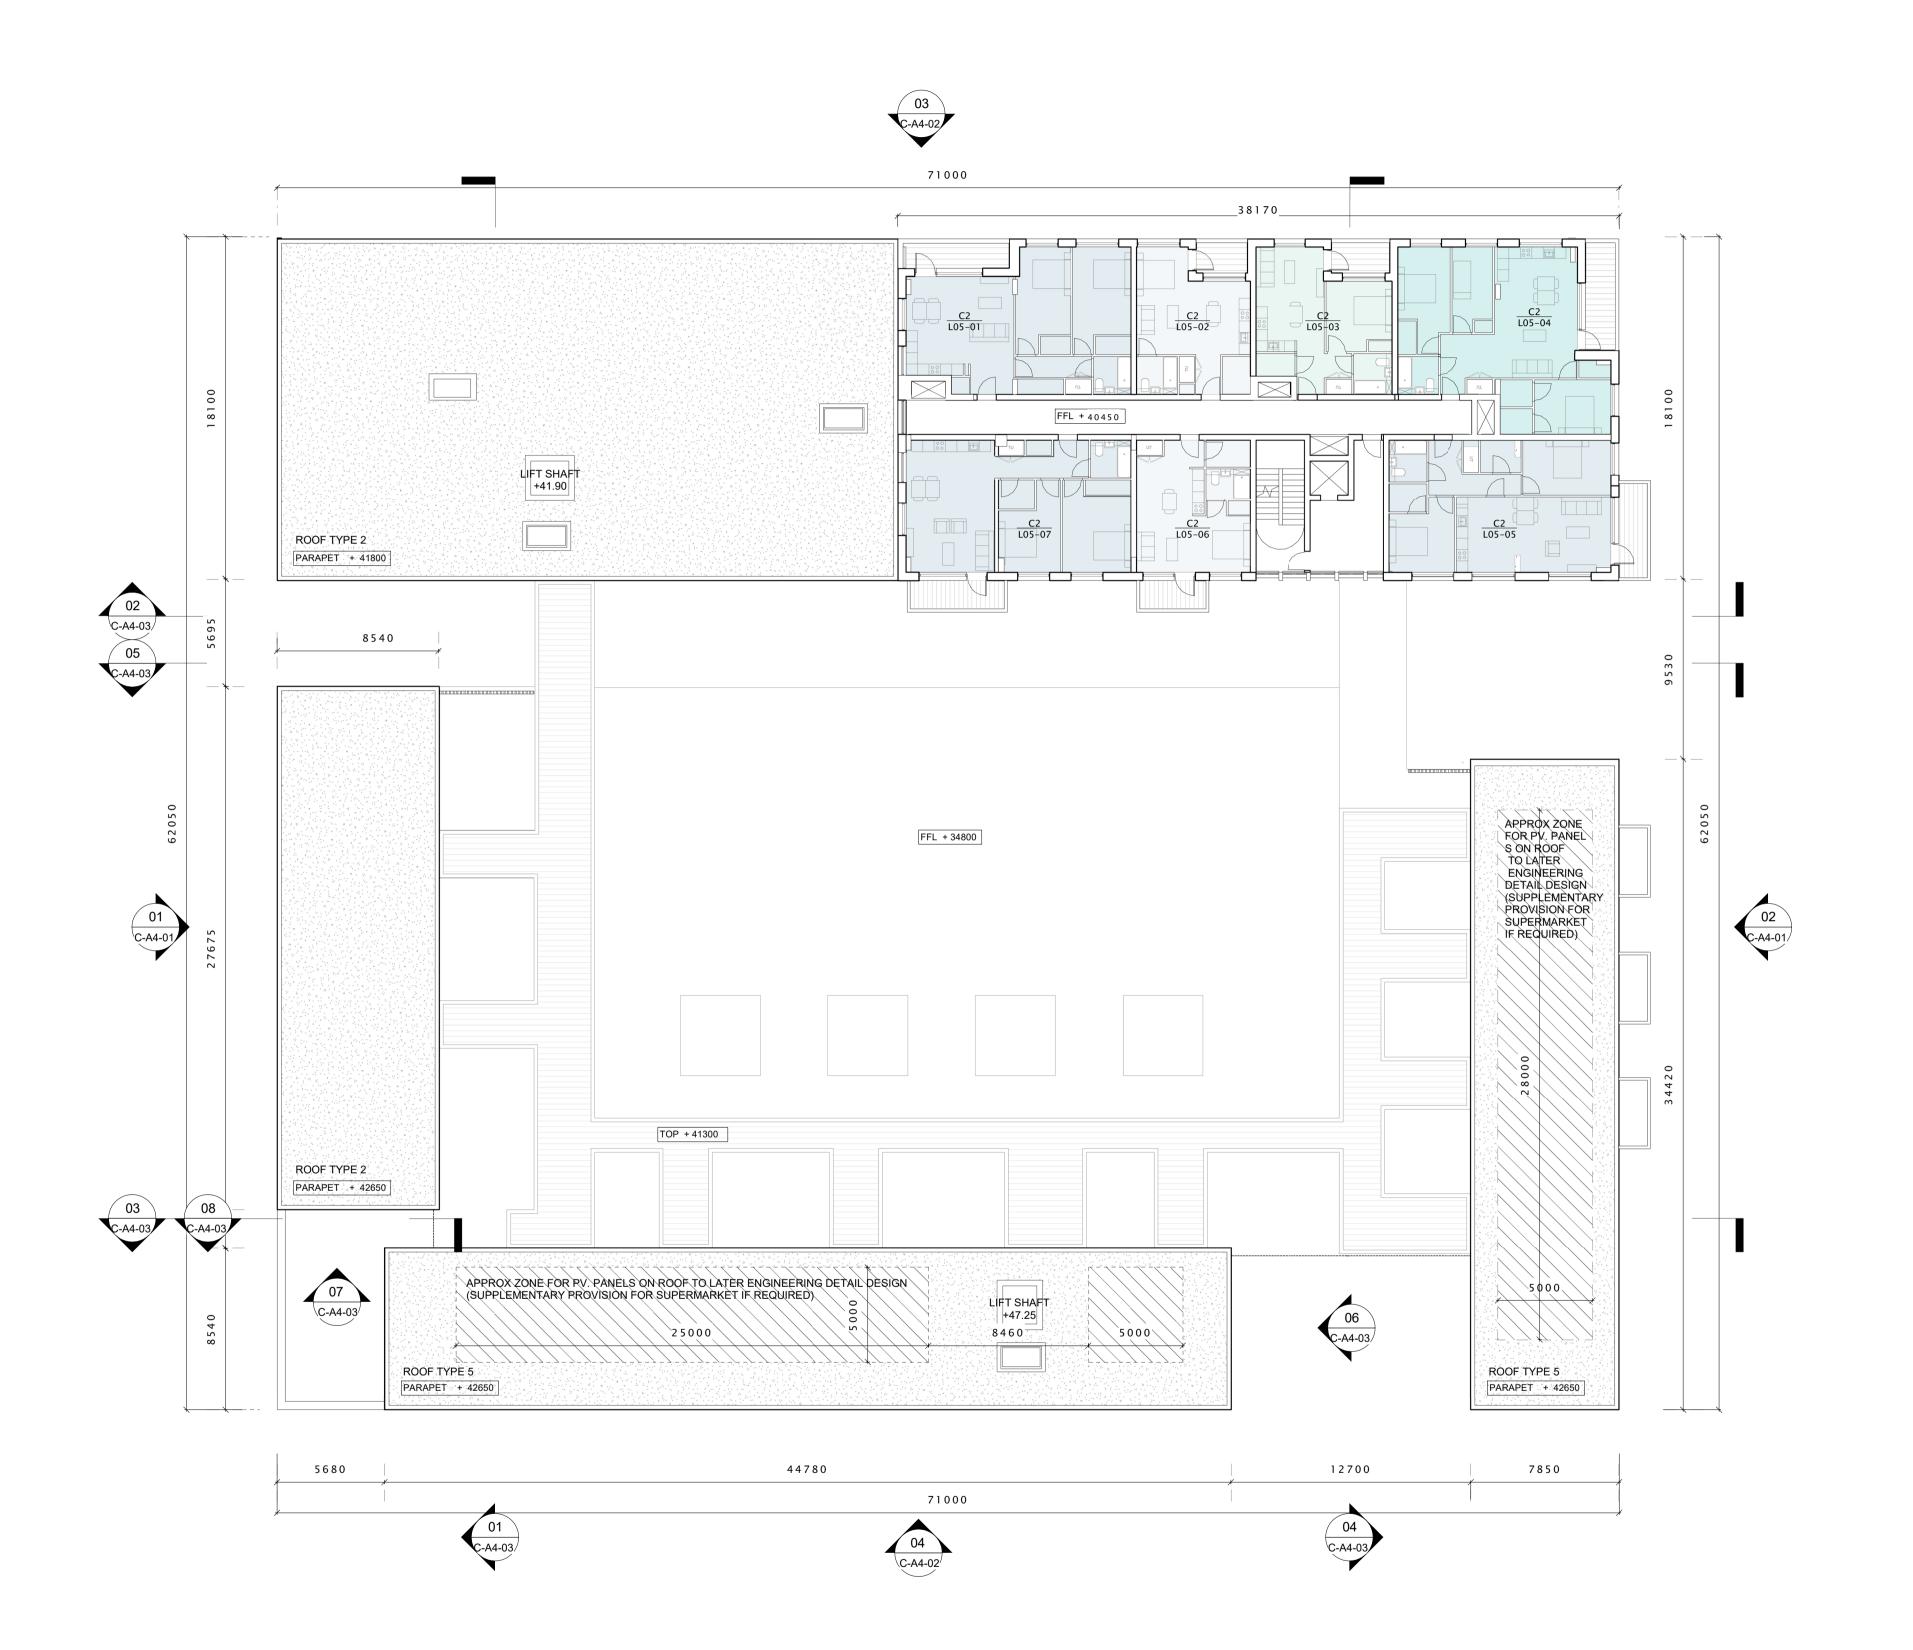

| Note :                                                                                                           |                                        |                             |                            |    |
|------------------------------------------------------------------------------------------------------------------|----------------------------------------|-----------------------------|----------------------------|----|
| No dimensions on this drawing are to l<br>All levels and dimensions on this draw                                 | ing are to be checked on si            | te. Any discrepancies on    | this drawing are to be     |    |
| reported to and verified with the archit<br>This drawing is to be read in conjuncti                              |                                        | n documentation and info    | ormation as issued.        |    |
| This is not a construction drawing, it is such.                                                                  | unsuitable for the purpos              | e of construction and mu    | st on no account be used   | as |
| This drawing is the copyright of Bucho                                                                           |                                        |                             | ered, or reproduced in any | y  |
| form or passed to a third party without All extracts from ordnance survey tile                                   |                                        | •                           |                            |    |
| Copyright: Ordnance Survey Ireland                                                                               |                                        |                             |                            |    |
| Occupancy:                                                                                                       |                                        |                             |                            |    |
| STUDIO                                                                                                           |                                        |                             |                            |    |
| 1 BED                                                                                                            |                                        |                             |                            |    |
| 2 BED                                                                                                            |                                        |                             |                            |    |
| Z BED                                                                                                            |                                        |                             |                            |    |
| 3 BED                                                                                                            |                                        |                             |                            |    |
|                                                                                                                  |                                        |                             |                            |    |
|                                                                                                                  |                                        |                             |                            |    |
|                                                                                                                  |                                        |                             |                            |    |
|                                                                                                                  |                                        |                             |                            |    |
|                                                                                                                  |                                        |                             |                            |    |
|                                                                                                                  |                                        |                             |                            |    |
|                                                                                                                  |                                        |                             |                            |    |
|                                                                                                                  |                                        |                             |                            |    |
|                                                                                                                  |                                        |                             |                            |    |
|                                                                                                                  |                                        |                             |                            |    |
|                                                                                                                  |                                        |                             |                            |    |
|                                                                                                                  |                                        |                             |                            |    |
|                                                                                                                  |                                        |                             |                            |    |
|                                                                                                                  |                                        |                             |                            |    |
|                                                                                                                  |                                        |                             |                            |    |
|                                                                                                                  |                                        |                             |                            |    |
|                                                                                                                  |                                        |                             |                            |    |
| R1 Roof type 1 – Flat Roof<br>R2 Roof type 2 – Extensive green r<br>R3 Roof type 3 – Intensive green /           |                                        | ace                         |                            |    |
| R4 Roof type 4 – Intensive green ro<br>R5 Roof type 5 – Intensive green ro<br>R6 Roof type 6 – Roof Deck / Terra | oof system oof system with PV Panels o |                             |                            |    |
| R7 Roof type 7 - Roof Terrace  Please refer to Roof Plan 0318-C-A2-                                              |                                        | complete key to all elevat  | ion/section drawings       |    |
| Please refer to Roof Plan 0318-C-A2-                                                                             |                                        | .ompiete key to all elevati |                            |    |
|                                                                                                                  | PATRIOTS PATH                          |                             |                            |    |
| CHUB                                                                                                             | CR                                     | A1 A2                       | A3                         |    |
| EMN C1 C2                                                                                                        | B1 B2                                  | A8                          | A4                         |    |
| C1 C2                                                                                                            | В3                                     |                             | A5 .                       |    |
| C5                                                                                                               | B5 B4                                  | A7 A6                       |                            |    |
| `                                                                                                                | ST. VINCENT ST WEST                    |                             |                            |    |
|                                                                                                                  |                                        |                             |                            |    |
| PLANNING<br>revision                                                                                             |                                        | date                        | no.                        |    |
| Tevision                                                                                                         |                                        | date                        | 110.                       |    |
|                                                                                                                  |                                        |                             |                            |    |
|                                                                                                                  |                                        |                             |                            |    |
|                                                                                                                  |                                        |                             |                            |    |
|                                                                                                                  |                                        |                             |                            |    |
| drawing                                                                                                          |                                        |                             |                            |    |
| BLOCK C – COMME                                                                                                  | RCIAL MIXED (                          | JSE – FIFTH F               | LOOR PLAN                  |    |
| drawing no.                                                                                                      | scale 1:200@A1                         | drawn SJ/MA                 | project no. 0318           |    |
| 0318-C-A2-05                                                                                                     | date SEPT 2022                         | checked MA                  | revision                   |    |
| EMMET ROAD MIXE                                                                                                  | D-USE DEVELO                           | OPMENT, DUB                 | SLIN 8                     |    |
| client                                                                                                           |                                        | •                           |                            |    |
| DUBLIN CITY COUN                                                                                                 | CIL                                    |                             |                            |    |
| bucholzmce                                                                                                       | VOVARCHITI                             | -<br>- CTS                  |                            |    |
| UNIT C MOUNTPLEASANT BUSINE                                                                                      | -                                      | UNTPLEASANT AVENUE          | DUBLIN 6 IRELA             | ND |