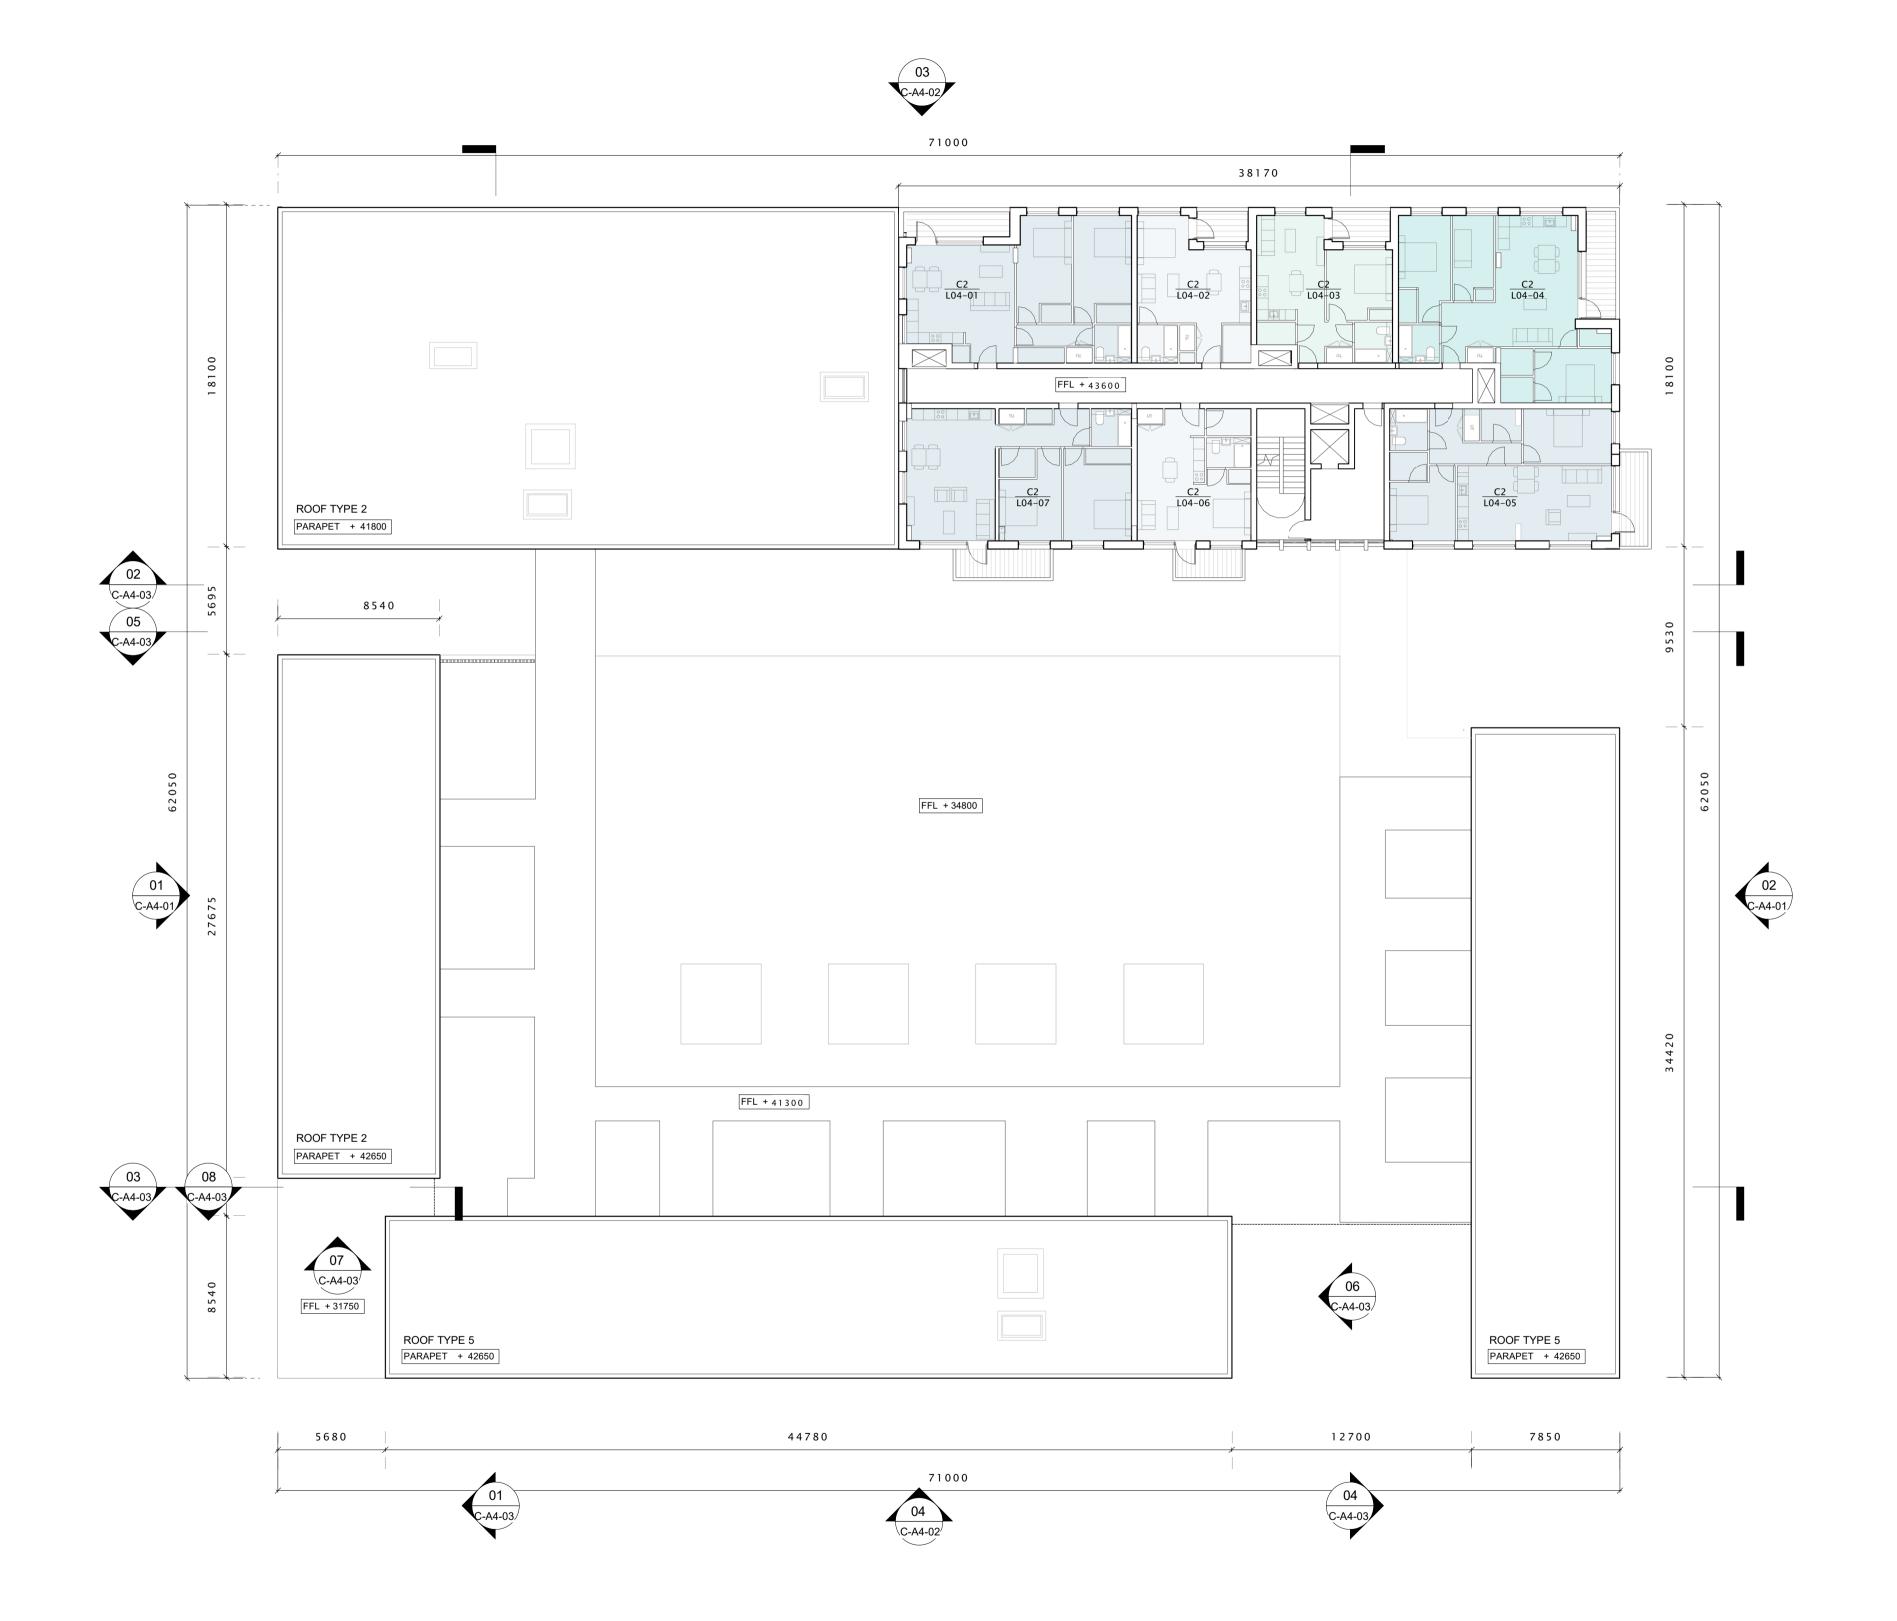

| •                                                    | d dimensions on this drawing are to be checked on site. Any discrepancies on this drawing are to be<br>and verified with the architect.<br>g is to be read in conjunction with all other application documentation and information as issued. |
|------------------------------------------------------|-----------------------------------------------------------------------------------------------------------------------------------------------------------------------------------------------------------------------------------------------|
|                                                      | construction drawing, it is unsuitable for the purpose of construction and must on no account be used as                                                                                                                                      |
|                                                      | g is the copyright of Bucholz McEvoy Architects Ltd and may not be copied, altered, or reproduced in any sed to a third party without license or written consent.                                                                             |
|                                                      | from ordnance survey tile ref: 3263–11, 3263–16<br>Ordnance Survey Ireland                                                                                                                                                                    |
| ccupancy:                                            |                                                                                                                                                                                                                                               |
|                                                      | STUDIO                                                                                                                                                                                                                                        |
|                                                      | 1 BED                                                                                                                                                                                                                                         |
|                                                      | 2 BED                                                                                                                                                                                                                                         |
|                                                      | 3 BED                                                                                                                                                                                                                                         |
|                                                      |                                                                                                                                                                                                                                               |
|                                                      |                                                                                                                                                                                                                                               |
|                                                      |                                                                                                                                                                                                                                               |
|                                                      |                                                                                                                                                                                                                                               |
|                                                      |                                                                                                                                                                                                                                               |
|                                                      |                                                                                                                                                                                                                                               |
|                                                      |                                                                                                                                                                                                                                               |
|                                                      |                                                                                                                                                                                                                                               |
|                                                      |                                                                                                                                                                                                                                               |
|                                                      |                                                                                                                                                                                                                                               |
|                                                      |                                                                                                                                                                                                                                               |
|                                                      |                                                                                                                                                                                                                                               |
|                                                      |                                                                                                                                                                                                                                               |
|                                                      |                                                                                                                                                                                                                                               |
|                                                      | type 1 – Flat Roof<br>type 2 – Extensive green roof system                                                                                                                                                                                    |
| R3 Roof<br>R4 Roof                                   | type 2 – Intensive green roof system<br>type 3 – Intensive green roof system<br>type 4 – Intensive green roof system<br>type 5 – Intensive green roof system with PV Panels over                                                              |
| R6 Roof<br>R7 Roof                                   | type 6 – Roof Deck / Terrace<br>type 7 – Roof Terrace                                                                                                                                                                                         |
| lease refe                                           | r to Roof Plan 0318-C-A2-07 for parapet levels and complete key to all elevation/section drawings                                                                                                                                             |
|                                                      |                                                                                                                                                                                                                                               |
|                                                      | CHUB A2 A4                                                                                                                                                                                                                                    |
| EMMET ROAD                                           | C1 C2 A8   B3 A5                                                                                                                                                                                                                              |
| AD '                                                 | C5 C3 B5 B4 A7 A6 N                                                                                                                                                                                                                           |
|                                                      | ST. VINCENT ST WEST                                                                                                                                                                                                                           |
| LANN                                                 | ING                                                                                                                                                                                                                                           |
| vision                                               | date no.                                                                                                                                                                                                                                      |
|                                                      |                                                                                                                                                                                                                                               |
|                                                      |                                                                                                                                                                                                                                               |
|                                                      |                                                                                                                                                                                                                                               |
|                                                      |                                                                                                                                                                                                                                               |
|                                                      |                                                                                                                                                                                                                                               |
| awing                                                |                                                                                                                                                                                                                                               |
| BLOC                                                 | K C – COMMERCIAL MIXED USE – SIXTH FLOOR PLAN                                                                                                                                                                                                 |
| BLOC                                                 |                                                                                                                                                                                                                                               |
| BLOC<br>awing no.<br>0318<br>oject                   | scale 1 : 200 @ A1 drawn SJ/MA project no. 0318   -C-A2-06 date SEPT 2022 checked KH revision                                                                                                                                                 |
| rawing no.<br>0318<br>roject                         | scale 1 : 200 @ A1 drawn SJ/MA project no. 0318                                                                                                                                                                                               |
| BLOC<br>rawing no.<br>0318<br>roject<br>EMME<br>ient | scale 1 : 200 @ A1 drawn SJ/MA project no. 0318   -C-A2-06 date SEPT 2022 checked KH revision                                                                                                                                                 |