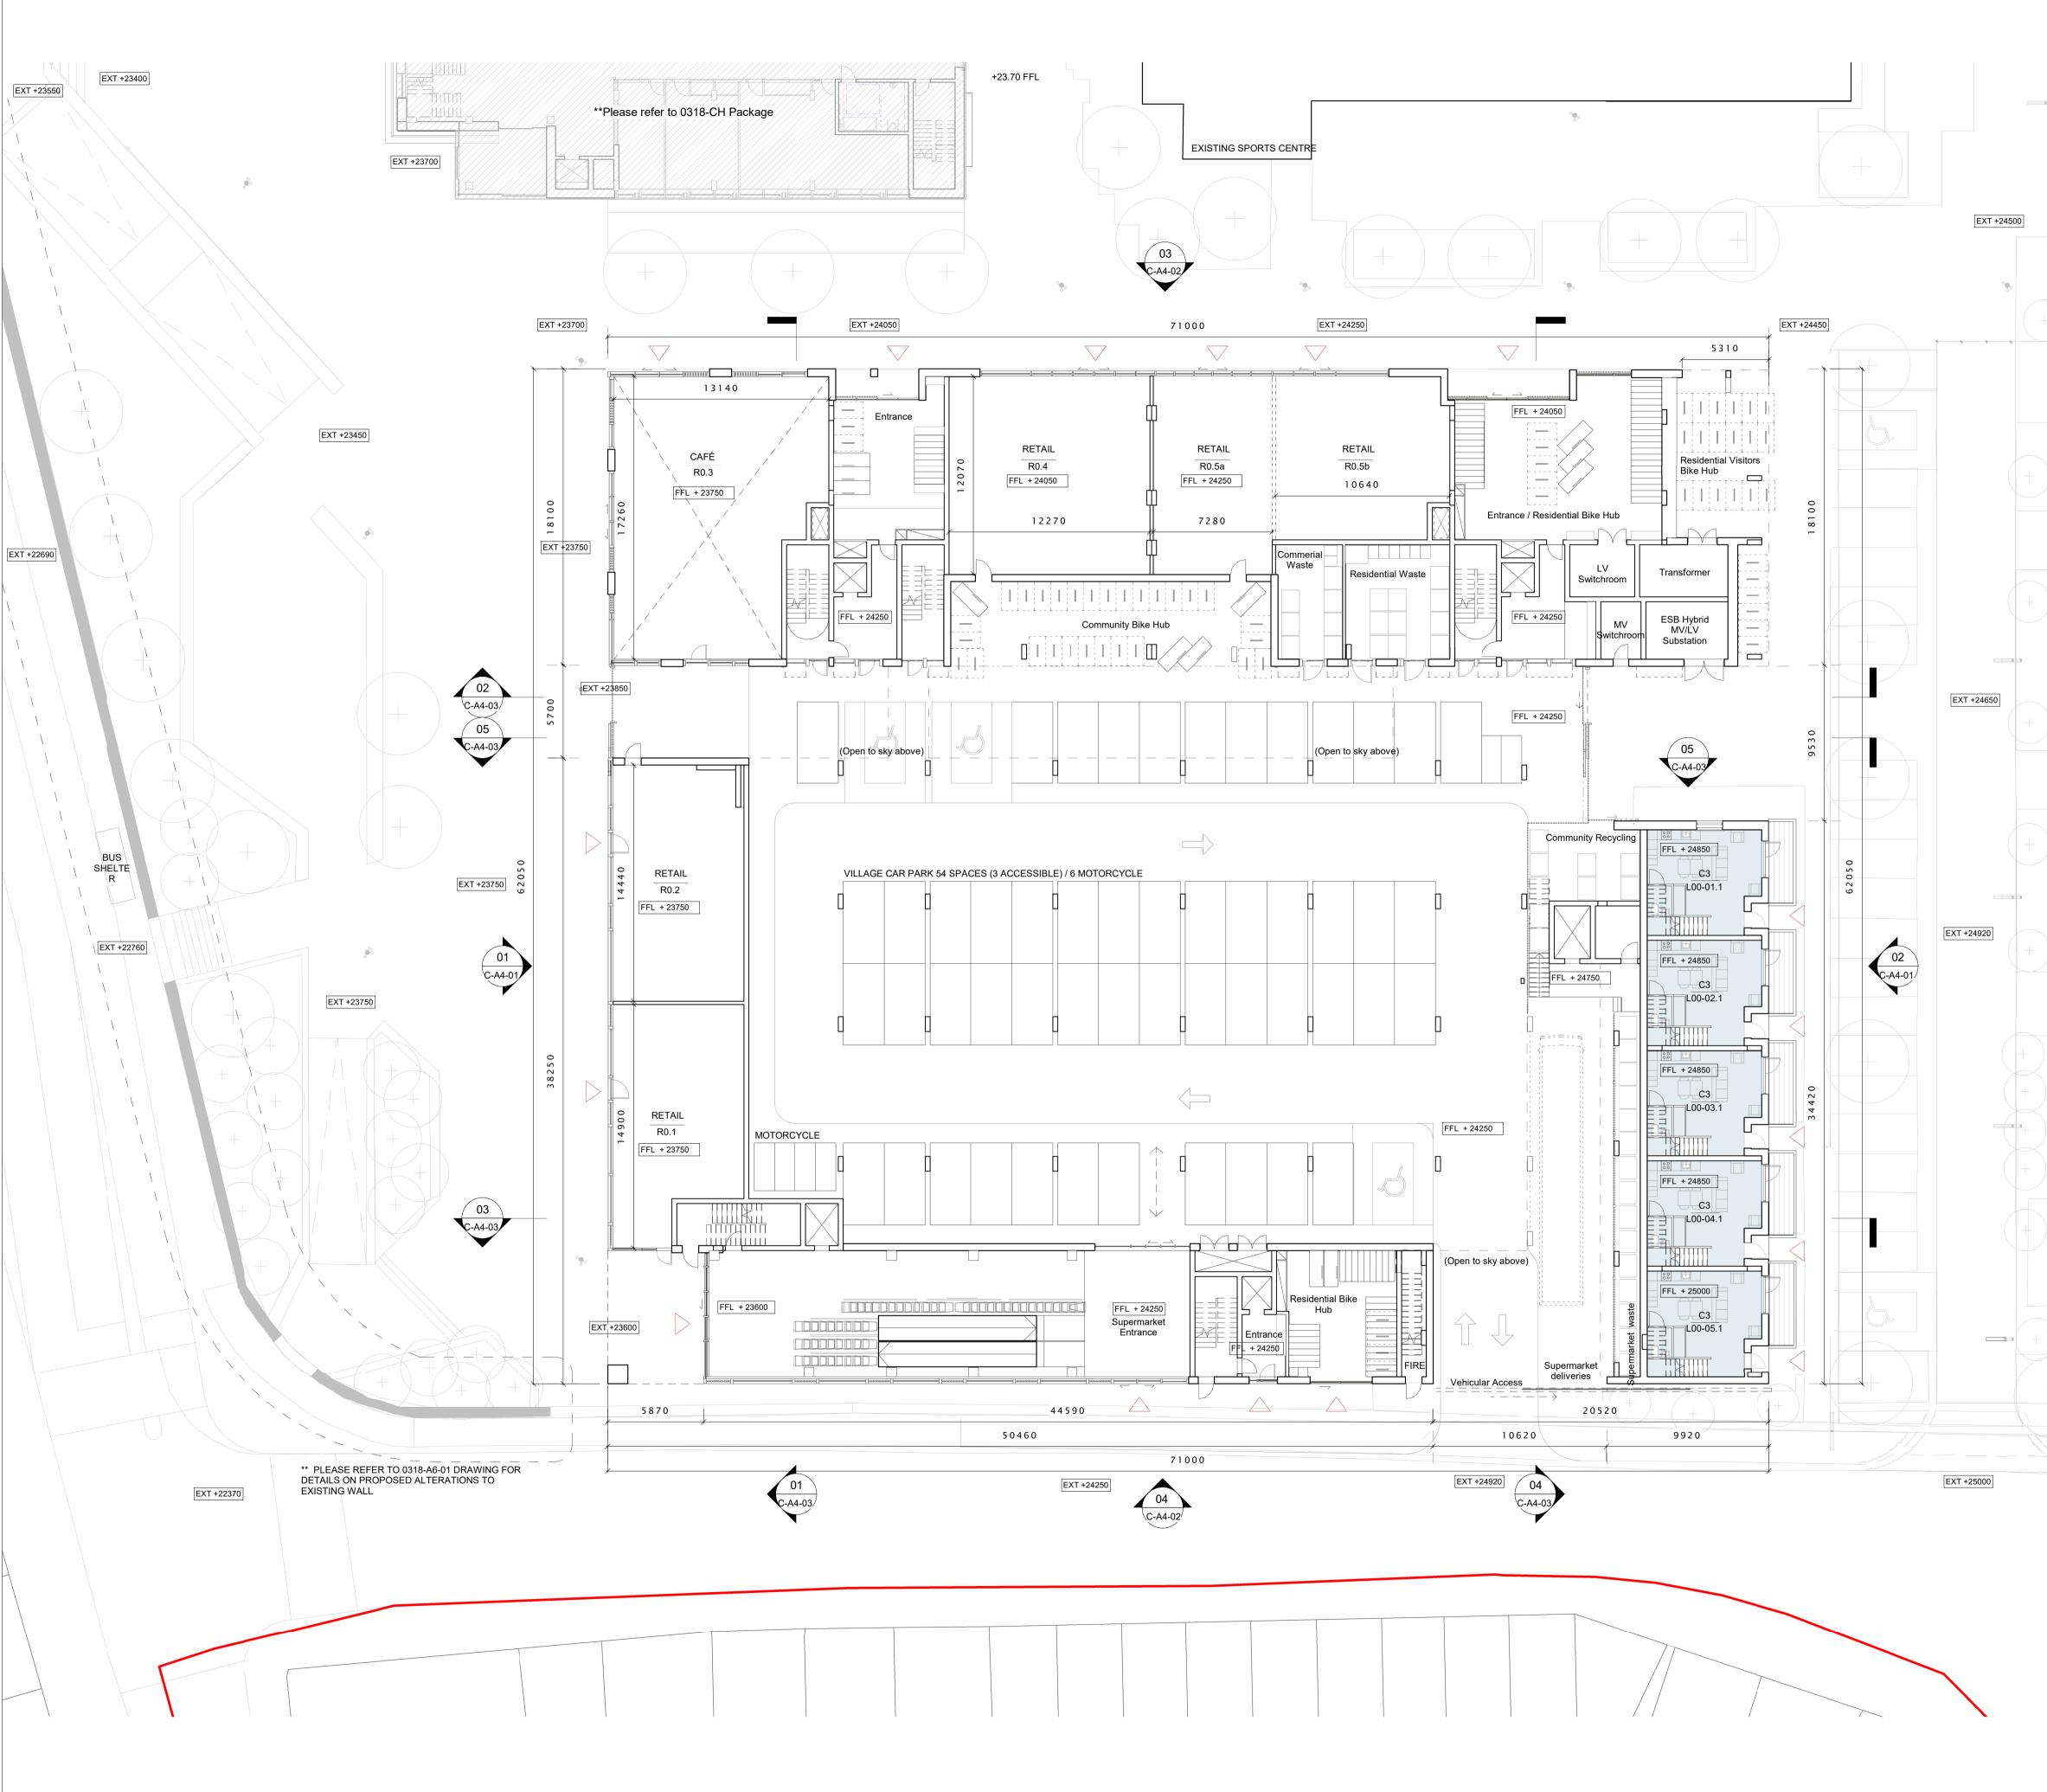

| Occupancy:                                                                                                                                                                                       |                                          |  |  |  |  |  |  |  |
|--------------------------------------------------------------------------------------------------------------------------------------------------------------------------------------------------|------------------------------------------|--|--|--|--|--|--|--|
| STUDIO                                                                                                                                                                                           |                                          |  |  |  |  |  |  |  |
| 1 BED                                                                                                                                                                                            |                                          |  |  |  |  |  |  |  |
| 2 BED                                                                                                                                                                                            |                                          |  |  |  |  |  |  |  |
| 3 BED                                                                                                                                                                                            |                                          |  |  |  |  |  |  |  |
|                                                                                                                                                                                                  |                                          |  |  |  |  |  |  |  |
|                                                                                                                                                                                                  |                                          |  |  |  |  |  |  |  |
|                                                                                                                                                                                                  |                                          |  |  |  |  |  |  |  |
|                                                                                                                                                                                                  |                                          |  |  |  |  |  |  |  |
|                                                                                                                                                                                                  |                                          |  |  |  |  |  |  |  |
|                                                                                                                                                                                                  |                                          |  |  |  |  |  |  |  |
|                                                                                                                                                                                                  |                                          |  |  |  |  |  |  |  |
|                                                                                                                                                                                                  |                                          |  |  |  |  |  |  |  |
|                                                                                                                                                                                                  |                                          |  |  |  |  |  |  |  |
|                                                                                                                                                                                                  |                                          |  |  |  |  |  |  |  |
|                                                                                                                                                                                                  |                                          |  |  |  |  |  |  |  |
|                                                                                                                                                                                                  |                                          |  |  |  |  |  |  |  |
| Back of house / layout and off licence area for retail element to be agreed post planning<br>R1 Roof type 1 - Flat Roof                                                                          |                                          |  |  |  |  |  |  |  |
| <ul> <li>R2 Roof type 2 - Extensive green roof system</li> <li>R3 Roof type 3 - Intensive green / blue roof system with terrace</li> <li>R4 Roof type 4 - Intensive green roof system</li> </ul> |                                          |  |  |  |  |  |  |  |
| <ul> <li>R5 Roof type 5 - Intensive green roof system with PV Panels over</li> <li>R6 Roof type 6 - Roof Deck / Terrace</li> <li>R7 Roof type 7 - Roof Terrace</li> </ul>                        |                                          |  |  |  |  |  |  |  |
| Please refer to Roof Plan 0318-C-A2-07 for parapet levels and comple<br>PATRIOTS PATH                                                                                                            | te key to all elevation/section drawings |  |  |  |  |  |  |  |
|                                                                                                                                                                                                  | A1 A2 A3                                 |  |  |  |  |  |  |  |
| B1 B2                                                                                                                                                                                            | A2 A4                                    |  |  |  |  |  |  |  |
| C1 C2 B3 A8                                                                                                                                                                                      | A5                                       |  |  |  |  |  |  |  |
|                                                                                                                                                                                                  | -7 A6 N                                  |  |  |  |  |  |  |  |
| ST. VINCENT ST WEST                                                                                                                                                                              |                                          |  |  |  |  |  |  |  |
| PLANNING                                                                                                                                                                                         | date no.                                 |  |  |  |  |  |  |  |
|                                                                                                                                                                                                  |                                          |  |  |  |  |  |  |  |
|                                                                                                                                                                                                  |                                          |  |  |  |  |  |  |  |
|                                                                                                                                                                                                  |                                          |  |  |  |  |  |  |  |
|                                                                                                                                                                                                  |                                          |  |  |  |  |  |  |  |
| drawing<br>BLOCK C – COMMERCIAL MIXED USE                                                                                                                                                        | – GROUND FLOOR PLAN                      |  |  |  |  |  |  |  |
| drawing no. scale 1 : 200 @ A1 draw                                                                                                                                                              | /n SJ/MA project no. 0318                |  |  |  |  |  |  |  |
| 0318-C-A2-00 date SEPT 2022 chec                                                                                                                                                                 | КН                                       |  |  |  |  |  |  |  |
| EMMET ROAD MIXED-USE DEVELOPMENT, DUBLIN 8                                                                                                                                                       |                                          |  |  |  |  |  |  |  |
|                                                                                                                                                                                                  | 1                                        |  |  |  |  |  |  |  |
| DUBLIN CITY COUNCIL                                                                                                                                                                              |                                          |  |  |  |  |  |  |  |