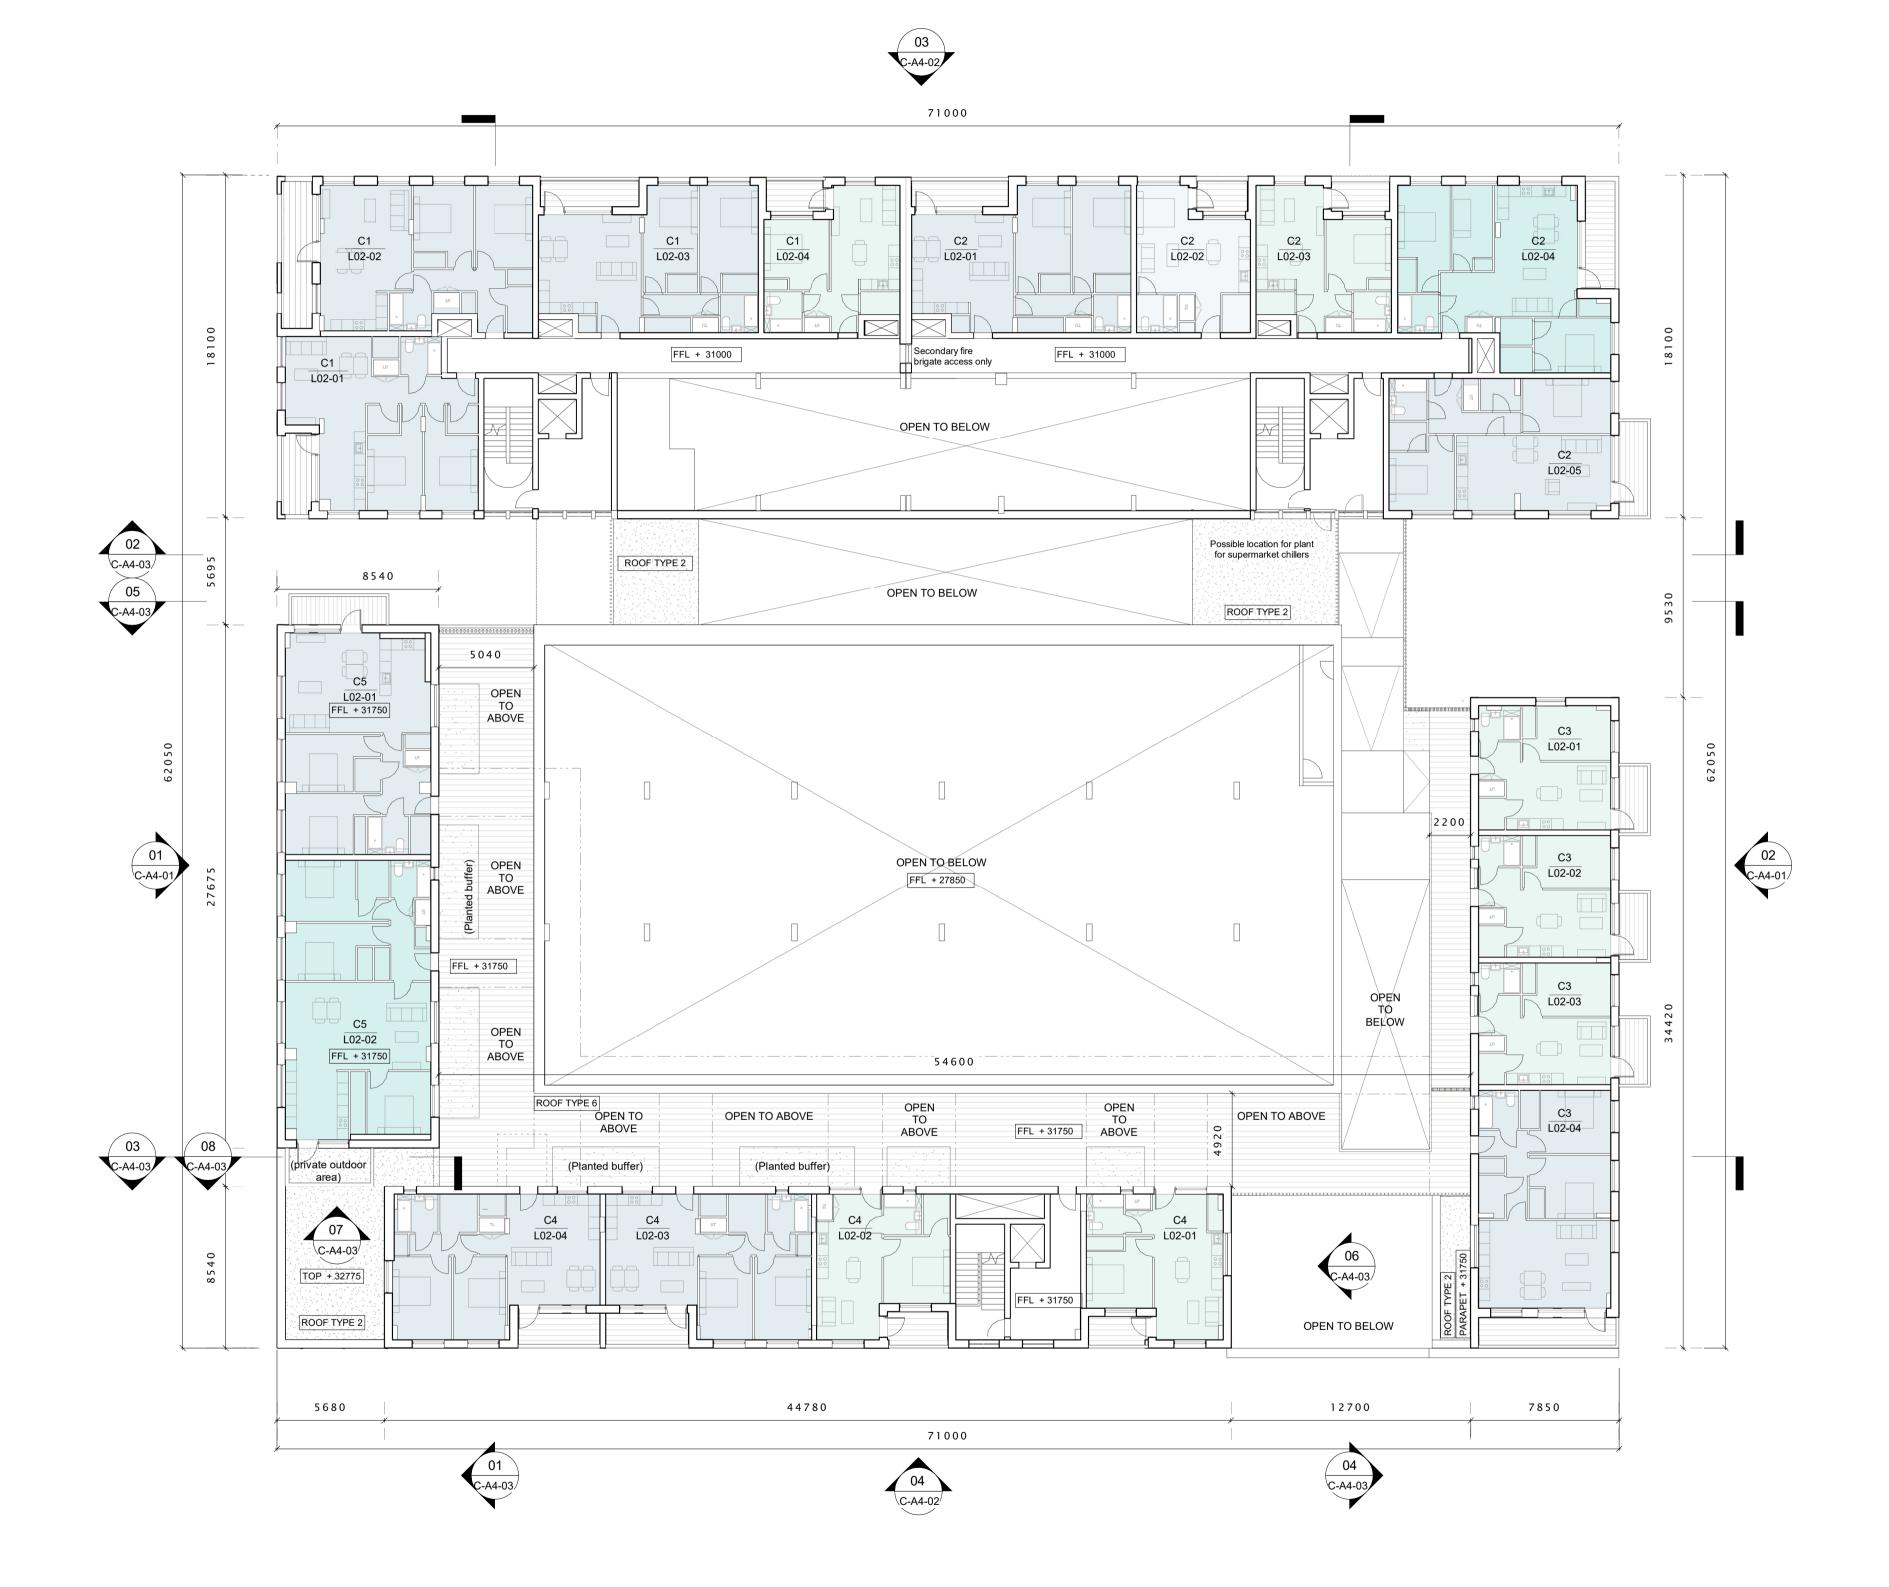

| Occupancy:                                                                                                     |                                   |                                        |                  |
|----------------------------------------------------------------------------------------------------------------|-----------------------------------|----------------------------------------|------------------|
| STUDIO                                                                                                         |                                   |                                        |                  |
|                                                                                                                |                                   |                                        |                  |
| 1 BED                                                                                                          |                                   |                                        |                  |
| 2 BED                                                                                                          |                                   |                                        |                  |
| 3 BED                                                                                                          |                                   |                                        |                  |
|                                                                                                                |                                   |                                        |                  |
|                                                                                                                |                                   |                                        |                  |
|                                                                                                                |                                   |                                        |                  |
|                                                                                                                |                                   |                                        |                  |
|                                                                                                                |                                   |                                        |                  |
|                                                                                                                |                                   |                                        |                  |
|                                                                                                                |                                   |                                        |                  |
|                                                                                                                |                                   |                                        |                  |
|                                                                                                                |                                   |                                        |                  |
|                                                                                                                |                                   |                                        |                  |
|                                                                                                                |                                   |                                        |                  |
|                                                                                                                |                                   |                                        |                  |
|                                                                                                                |                                   |                                        |                  |
| R1 Roof type 1 – Flat Roof                                                                                     |                                   |                                        |                  |
| R2 Roof type 2 – Extensive green (<br>R3 Roof type 3 – Intensive green /<br>R4 Roof type 4 – Intensive green r | blue roof system with terrace     |                                        |                  |
| R5 Roof type 5 – Intensive green r<br>R6 Roof type 6 – Roof Deck / Terr<br>R7 Roof type 7 – Roof Terrace       | oof system with PV Panels over    |                                        |                  |
| Please refer to Roof Plan 0318-C-A2-                                                                           | -07 for parapet levels and comple | te key to all elevation,               | section drawings |
|                                                                                                                |                                   | ······································ | 1                |
| СНUВ :<br>                                                                                                     | - J B1 B2                         | A1 A2 A3                               |                  |
| C1 C2                                                                                                          | A8<br>B3                          |                                        | A4               |
|                                                                                                                |                                   | A5                                     |                  |
| C4                                                                                                             | ST. VINCENT ST WEST               | A6                                     |                  |
|                                                                                                                |                                   |                                        |                  |
| PLANNING<br>revision                                                                                           |                                   | date                                   | no.              |
|                                                                                                                |                                   |                                        |                  |
|                                                                                                                |                                   |                                        |                  |
|                                                                                                                |                                   |                                        |                  |
|                                                                                                                |                                   |                                        |                  |
| drawing                                                                                                        |                                   |                                        |                  |
| BLOCK C – COMME<br>drawing no.                                                                                 | scale 1 : 200 @ A1 draw           |                                        | project po       |
| 0318-C-A2-02                                                                                                   | date SEPT 2022                    |                                        | revision         |
|                                                                                                                | D-USE DEVELOPM                    | IENT. DUBL                             | N 8              |
|                                                                                                                |                                   |                                        |                  |
|                                                                                                                |                                   |                                        |                  |
| client<br>DUBLIN CITY COUN                                                                                     | ICIL                              |                                        |                  |
|                                                                                                                |                                   | ,                                      | •                |
| client                                                                                                         | ICIL                              |                                        |                  |