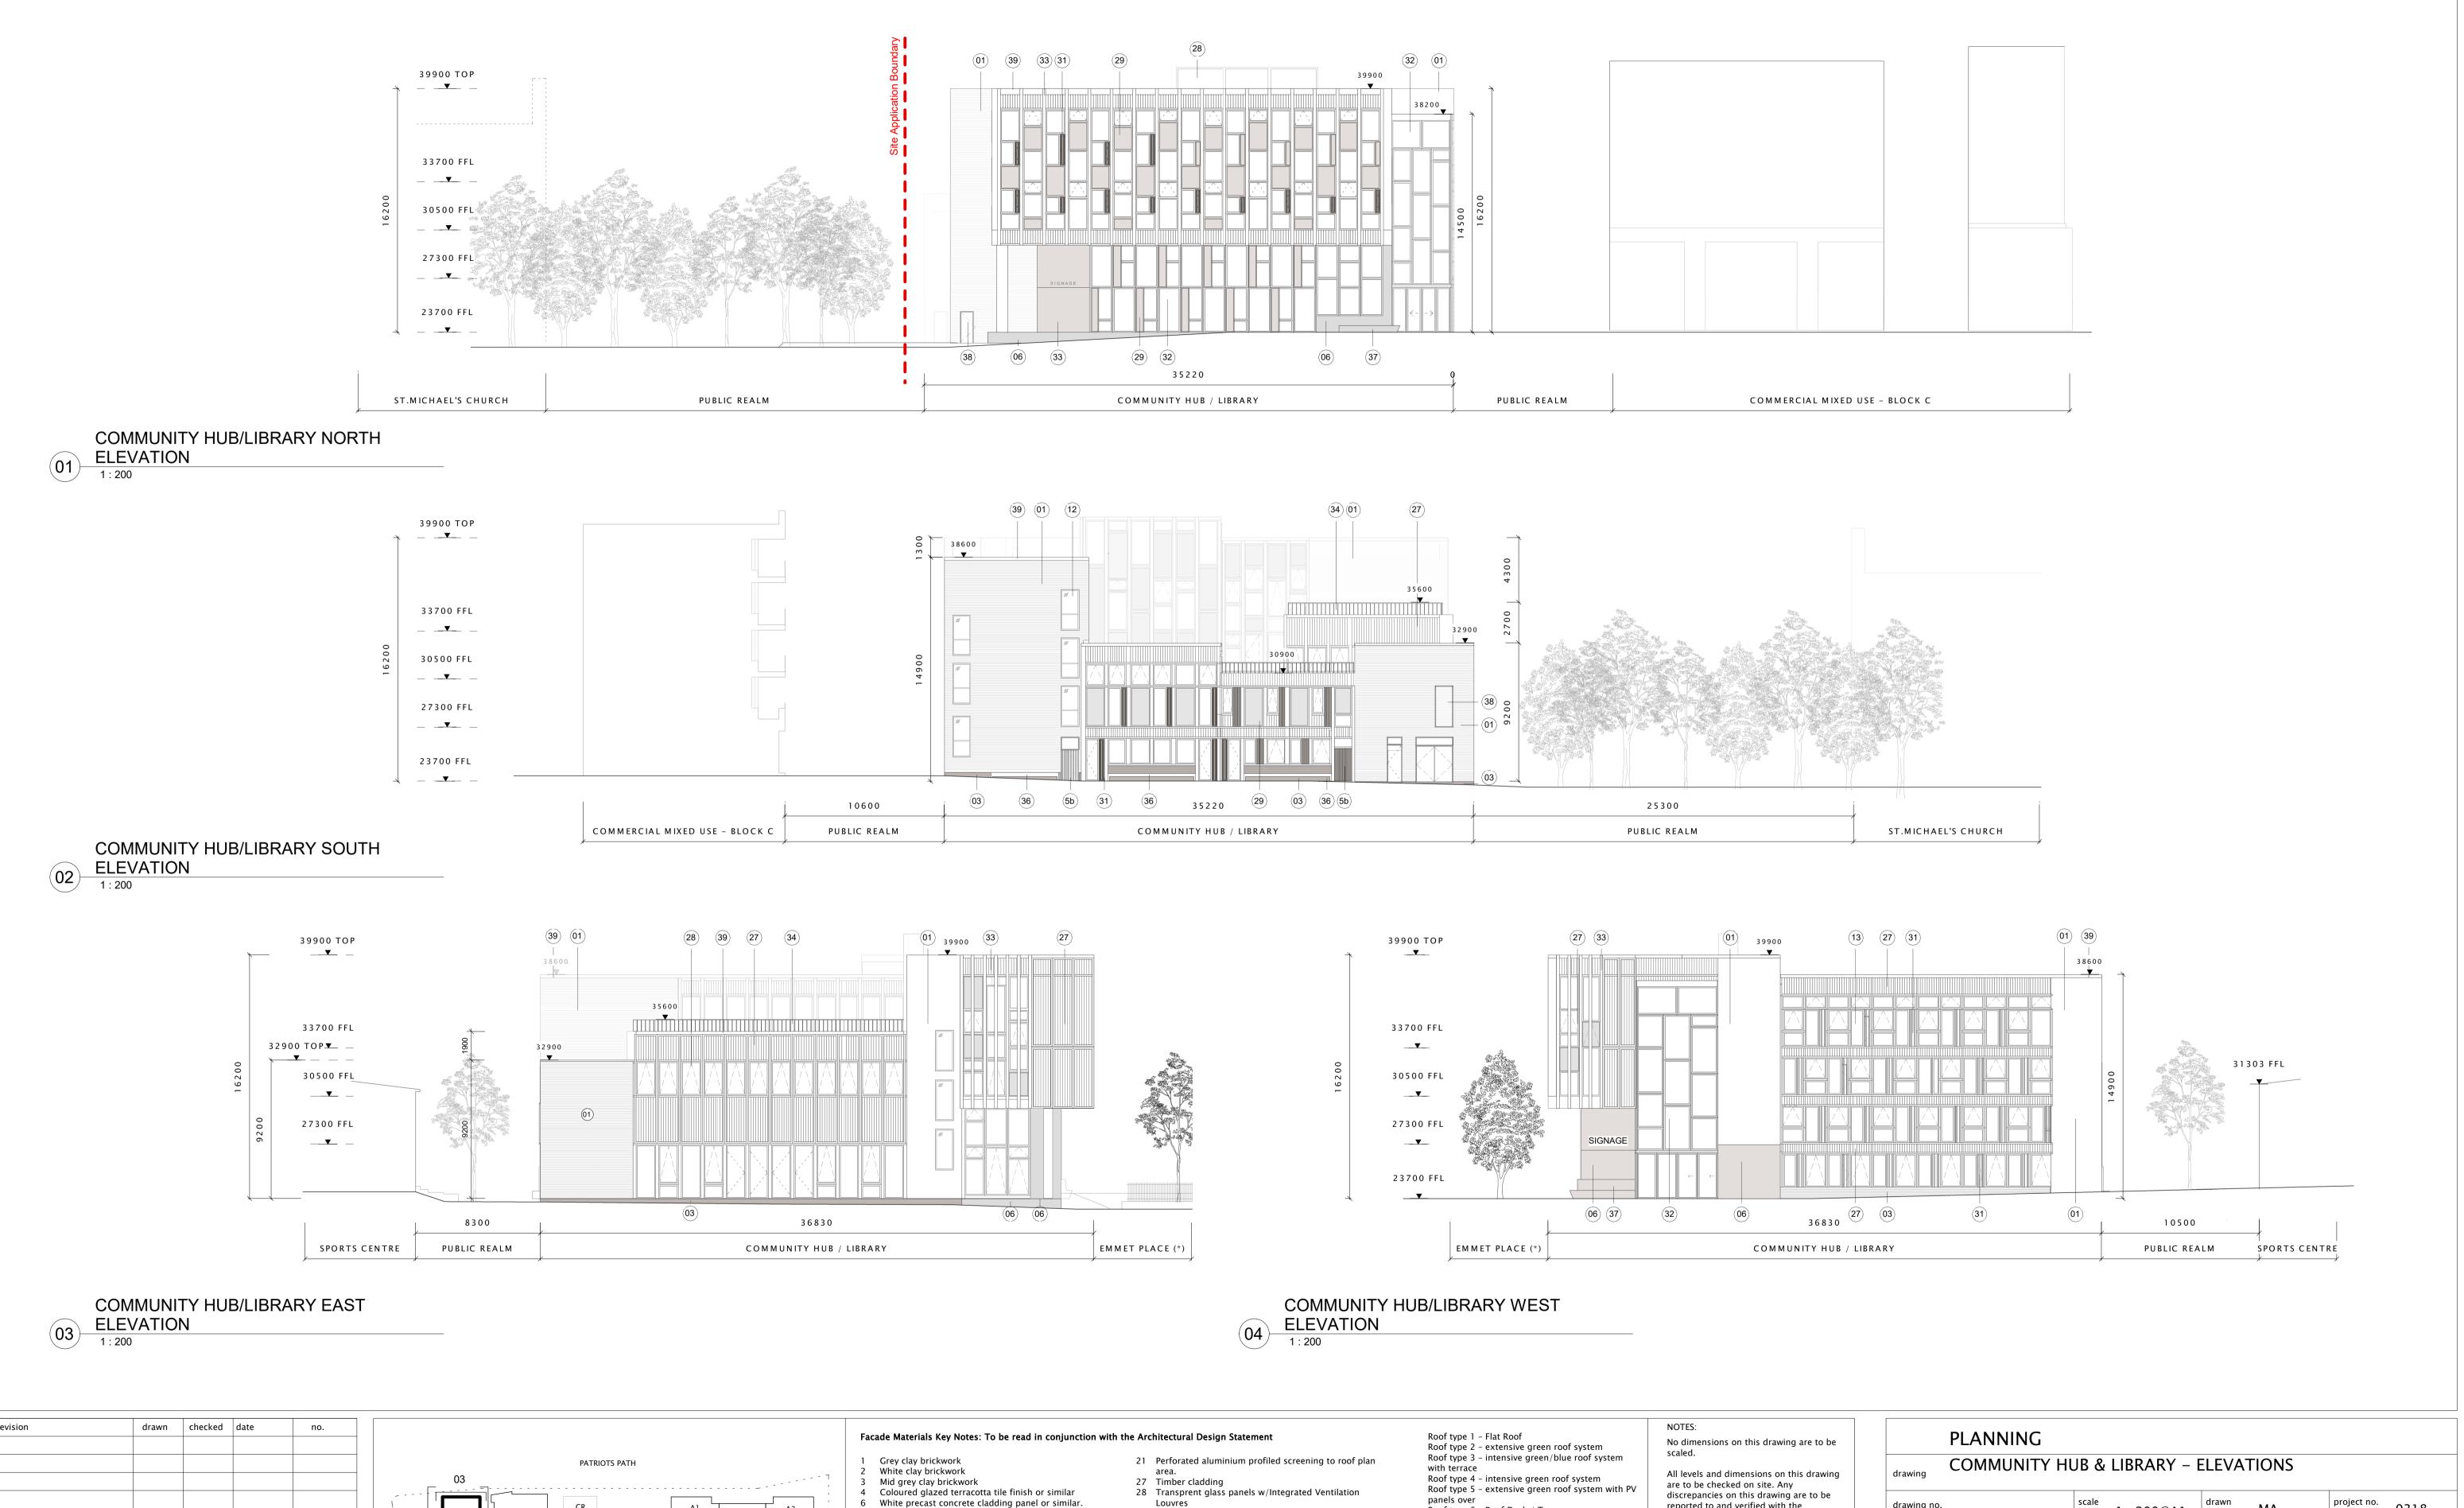

- 12 Composite double glazed window, aluminium finish externally and timber internally, with
- metal cill, integrated metal spandrel panel / louvre, with door where indicated
- 13 Composite double glazed window, aluminium finish
- 16 Galvanised steel or timber screen with
- with curtain wall glazing system
- 30 Selected coloured glass panels 31 Iroko timber ventilation panels
- 32 Composite double glazed curtain wall system, aluminium finish externally and timber internally

29 Selected coloured insulated glass panels

- 33 Vertical timber supports / shading
- 34 Flat bar metal railings, with metallic coloured finish integrated access sliding and/or swing gates as indicated 35 Perforated clay brickwork screen wall, warm grey
  - coloured blend
  - 36 Bench with integrated vent. louvre as required 37 precast concrete bench,
  - 38 Metal louvre, with metallic coloured finish
  - 39 Metal coping, aluminium

- . Roof type 6 Roof Deck / Terrace

- reported to and verified with the architect. This drawing is to be read in conjunction
- with all other application documentation and information as issued. This is not a construction drawing, it is
- unsuitable for the purpose of construction and must on no account be used as such.
- (\*) Placeholder names are used for ease of reference in the Application Documents