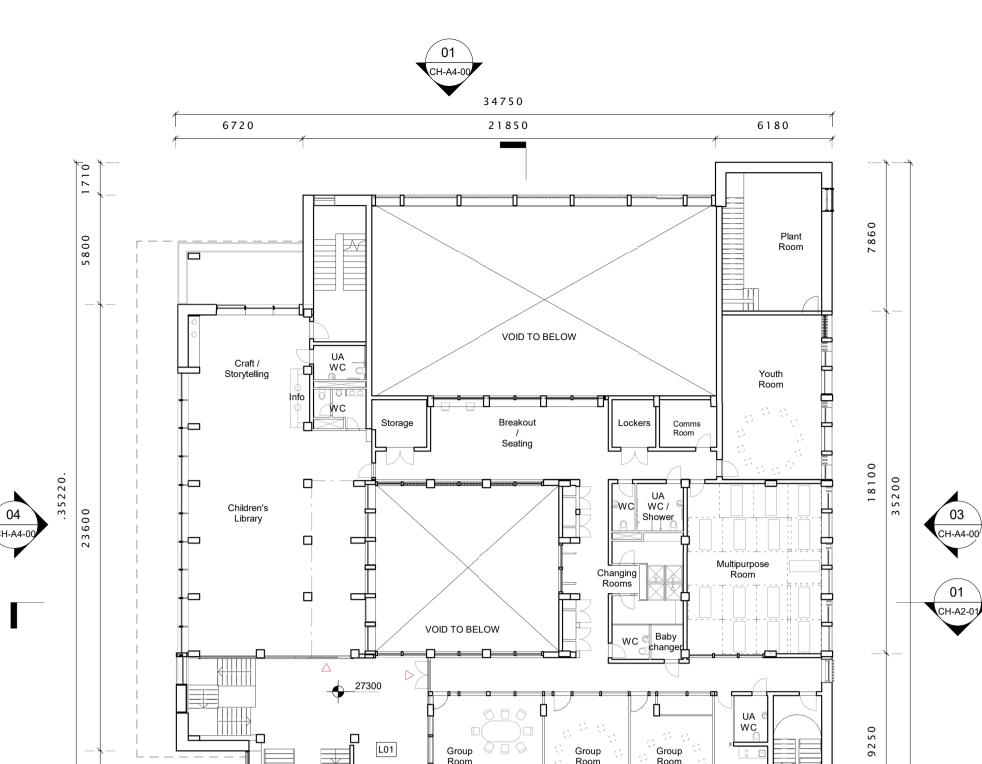

Occupancy:

| <ul> <li>R1 Roof type 1 – Flat Roof</li> <li>R2 Roof type 2 – Extensive green r</li> <li>R3 Roof type 3 – Intensive green /</li> <li>R4 Roof type 4 – Intensive green ro</li> <li>R5 Roof type 5 – Intensive green ro</li> <li>R6 Roof type 6 – Roof Deck / Terra</li> <li>R7 Roof type 7 – Roof Terrace</li> </ul> | blue roof system with terrac<br>oof system<br>oof system with PV Panels ov |                           |                              |
|---------------------------------------------------------------------------------------------------------------------------------------------------------------------------------------------------------------------------------------------------------------------------------------------------------------------|----------------------------------------------------------------------------|---------------------------|------------------------------|
| Please refer to Roof Plans MR1/MR2 - A                                                                                                                                                                                                                                                                              | A2 – 07 for parapet levels ar                                              | id complete key to all el | evation/section drawings.    |
|                                                                                                                                                                                                                                                                                                                     |                                                                            |                           |                              |
| CHUB                                                                                                                                                                                                                                                                                                                |                                                                            |                           |                              |
|                                                                                                                                                                                                                                                                                                                     |                                                                            |                           |                              |
|                                                                                                                                                                                                                                                                                                                     |                                                                            |                           |                              |
| ` — · · · · · · · · · · · · · · · · · ·                                                                                                                                                                                                                                                                             | ST. VINCENT ST WEST                                                        |                           |                              |
| PLANNING                                                                                                                                                                                                                                                                                                            |                                                                            |                           |                              |
| revision                                                                                                                                                                                                                                                                                                            |                                                                            | date                      | no.                          |
|                                                                                                                                                                                                                                                                                                                     |                                                                            |                           |                              |
|                                                                                                                                                                                                                                                                                                                     |                                                                            |                           |                              |
|                                                                                                                                                                                                                                                                                                                     |                                                                            |                           |                              |
|                                                                                                                                                                                                                                                                                                                     |                                                                            |                           |                              |
|                                                                                                                                                                                                                                                                                                                     |                                                                            |                           |                              |
| drawing<br>COMMUNITY HUB & LIBRARY – GROUND / FIRST / SECOND / THIRD<br>FLOOR PLANS                                                                                                                                                                                                                                 |                                                                            |                           |                              |
| drawing no.<br>0318-CH-A2-00                                                                                                                                                                                                                                                                                        | <sup>scale</sup> 1 : 200 @ A1                                              | drawn MA                  | project no. 0318<br>revision |
| project                                                                                                                                                                                                                                                                                                             |                                                                            |                           |                              |
| EMMET ROAD MIXED-USE DEVELOPMENT, DUBLIN 8                                                                                                                                                                                                                                                                          |                                                                            |                           |                              |
| DUBLIN CITY COUNC                                                                                                                                                                                                                                                                                                   | CIL                                                                        |                           |                              |
| bucholzmcevoyARCHITECTS         UNIT C       MOUNTPLEASANT BUSINESS CENTRE       UPPER MOUNTPLEASANT AVENUE       DUBLIN 6       IRELAND         T + 353 1 496 6340       F + 353 1 496 6341       INFO@BMCEA.COM       WWW.BMCEA.COM                                                                               |                                                                            |                           |                              |