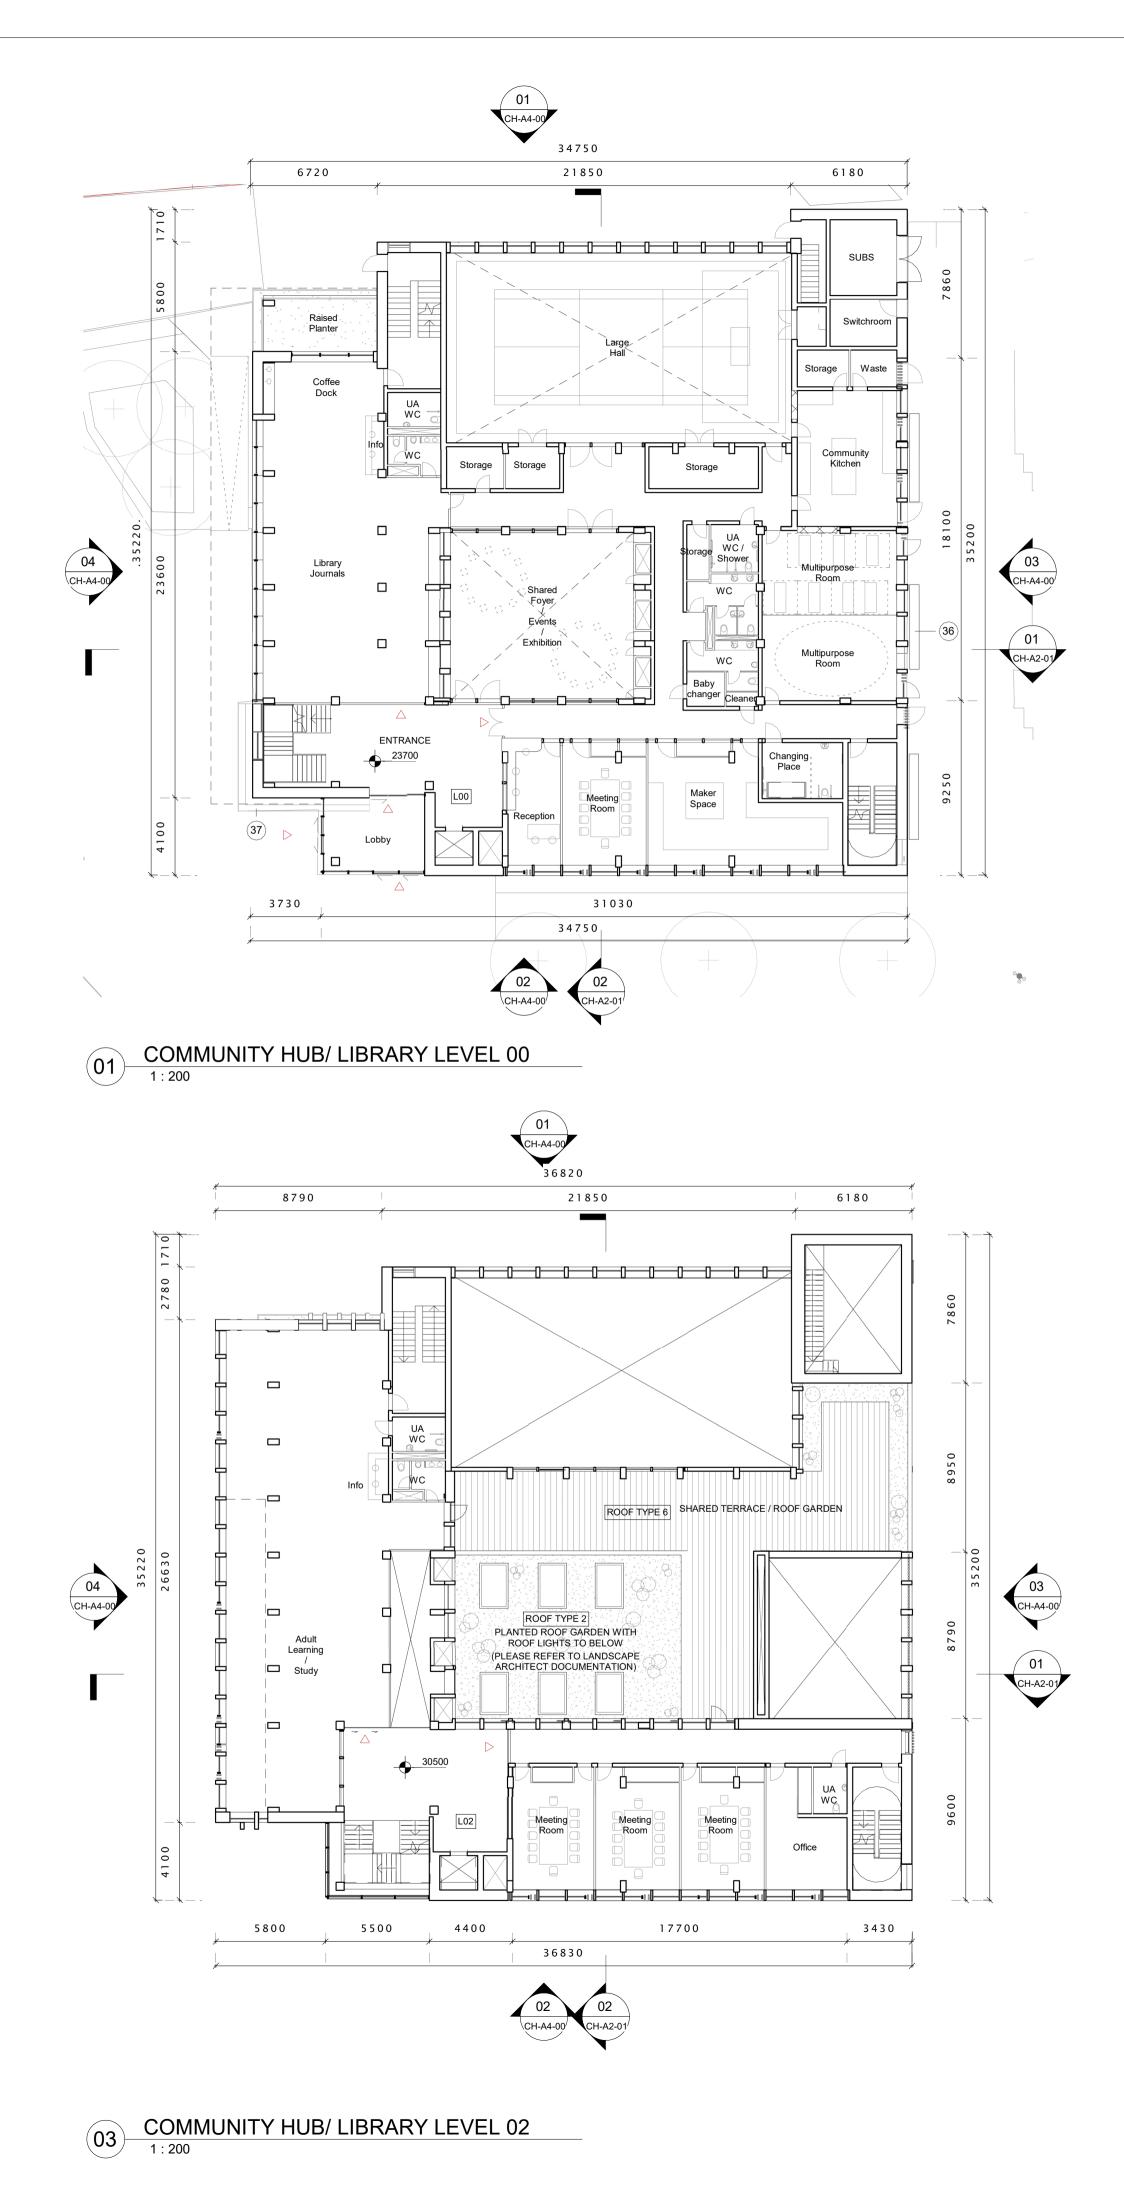

Occupancy:

| <ul> <li>R1 Roof type 1 – Flat Roof</li> <li>R2 Roof type 2 – Extensive green r</li> <li>R3 Roof type 3 – Intensive green /</li> <li>R4 Roof type 4 – Intensive green ro</li> <li>R5 Roof type 5 – Intensive green ro</li> <li>R6 Roof type 6 – Roof Deck / Terra</li> <li>R7 Roof type 7 – Roof Terrace</li> </ul> | blue roof system with terrac<br>oof system<br>oof system with PV Panels ov |                           |                              |
|---------------------------------------------------------------------------------------------------------------------------------------------------------------------------------------------------------------------------------------------------------------------------------------------------------------------|----------------------------------------------------------------------------|---------------------------|------------------------------|
| Please refer to Roof Plans MR1/MR2 - A                                                                                                                                                                                                                                                                              | A2 – 07 for parapet levels ar                                              | id complete key to all el | evation/section drawings.    |
|                                                                                                                                                                                                                                                                                                                     |                                                                            |                           |                              |
| CHUB                                                                                                                                                                                                                                                                                                                |                                                                            |                           |                              |
|                                                                                                                                                                                                                                                                                                                     |                                                                            |                           |                              |
|                                                                                                                                                                                                                                                                                                                     |                                                                            |                           |                              |
| ` — · · · · · · · · · · · · · · · · · ·                                                                                                                                                                                                                                                                             | ST. VINCENT ST WEST                                                        |                           |                              |
| PLANNING                                                                                                                                                                                                                                                                                                            |                                                                            |                           |                              |
| revision                                                                                                                                                                                                                                                                                                            |                                                                            | date                      | no.                          |
|                                                                                                                                                                                                                                                                                                                     |                                                                            |                           |                              |
|                                                                                                                                                                                                                                                                                                                     |                                                                            |                           |                              |
|                                                                                                                                                                                                                                                                                                                     |                                                                            |                           |                              |
|                                                                                                                                                                                                                                                                                                                     |                                                                            |                           |                              |
|                                                                                                                                                                                                                                                                                                                     |                                                                            |                           |                              |
| drawing<br>COMMUNITY HUB & LIBRARY – GROUND / FIRST / SECOND / THIRD<br>FLOOR PLANS                                                                                                                                                                                                                                 |                                                                            |                           |                              |
| drawing no.<br>0318-CH-A2-00                                                                                                                                                                                                                                                                                        | <sup>scale</sup> 1 : 200 @ A1                                              | drawn MA                  | project no. 0318<br>revision |
| project                                                                                                                                                                                                                                                                                                             |                                                                            |                           |                              |
| EMMET ROAD MIXED-USE DEVELOPMENT, DUBLIN 8                                                                                                                                                                                                                                                                          |                                                                            |                           |                              |
| DUBLIN CITY COUNC                                                                                                                                                                                                                                                                                                   | CIL                                                                        |                           |                              |
| bucholzmcevoyARCHITECTS         UNIT C       MOUNTPLEASANT BUSINESS CENTRE       UPPER MOUNTPLEASANT AVENUE       DUBLIN 6       IRELAND         T + 353 1 496 6340       F + 353 1 496 6341       INFO@BMCEA.COM       WWW.BMCEA.COM                                                                               |                                                                            |                           |                              |