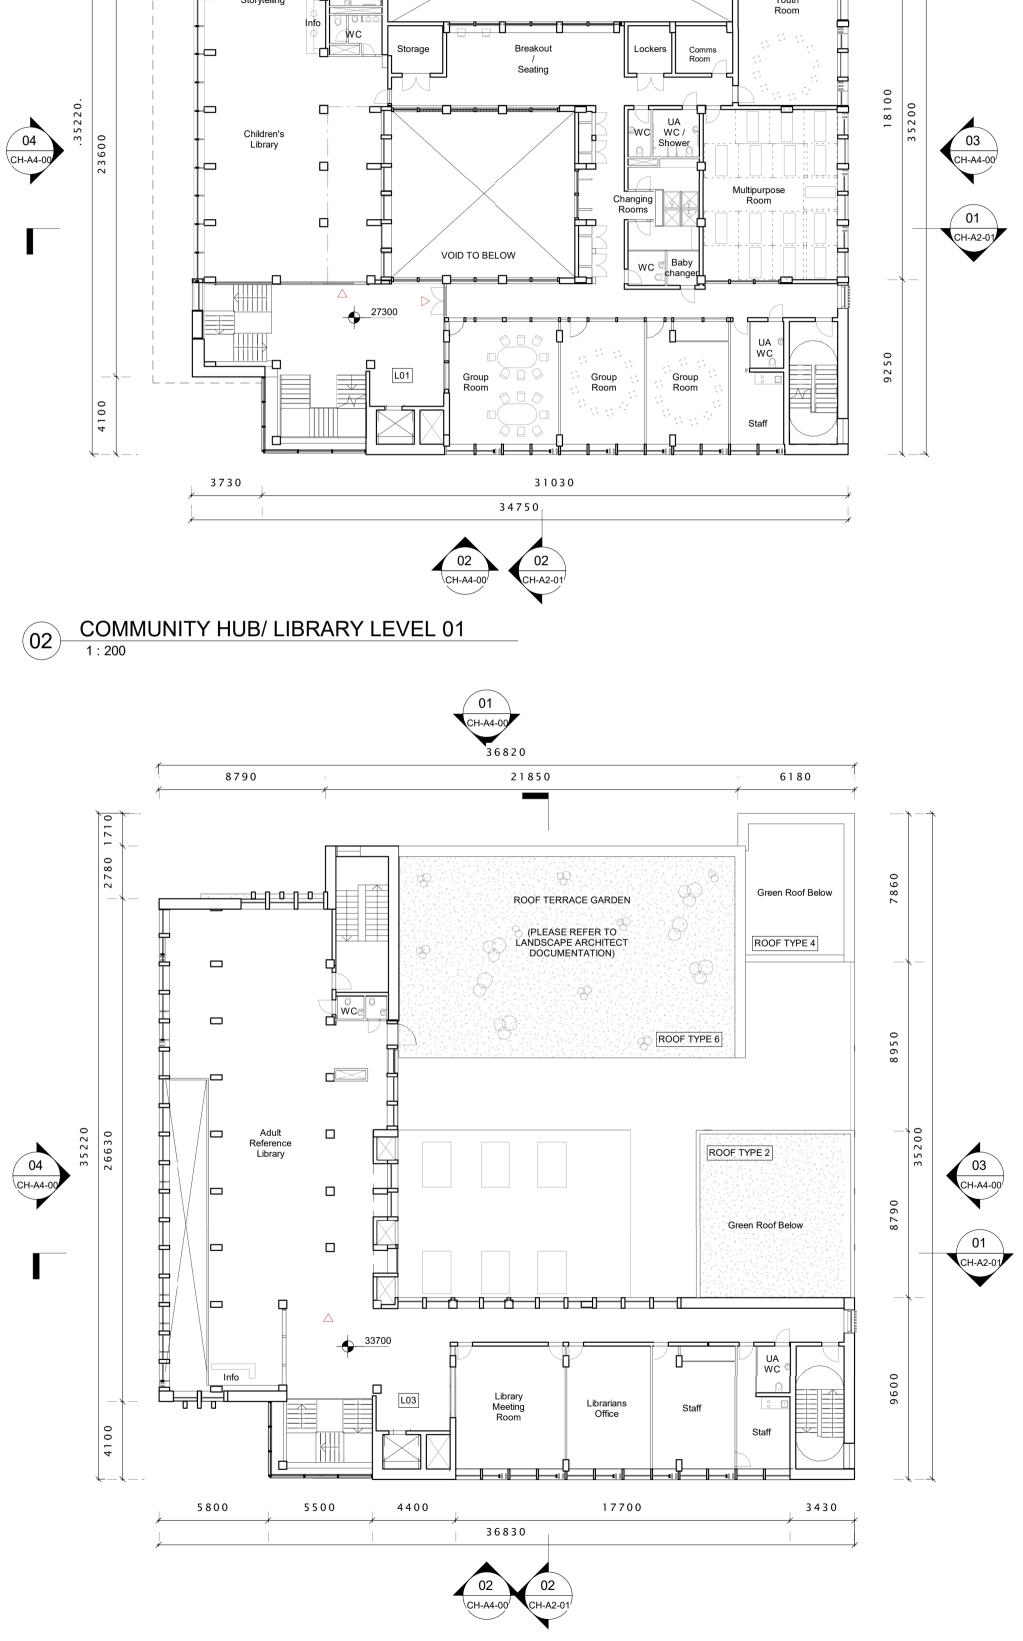

Occupancy:

| <ul> <li>R1 Roof type 1 – Flat Roof</li> <li>R2 Roof type 2 – Extensive green r</li> <li>R3 Roof type 3 – Intensive green /</li> <li>R4 Roof type 4 – Intensive green ro</li> <li>R5 Roof type 5 – Intensive green ro</li> <li>R6 Roof type 6 – Roof Deck / Terra</li> <li>R7 Roof type 7 – Roof Terrace</li> </ul> | blue roof system with terrac<br>oof system<br>oof system with PV Panels ov |                           |                              |
|---------------------------------------------------------------------------------------------------------------------------------------------------------------------------------------------------------------------------------------------------------------------------------------------------------------------|----------------------------------------------------------------------------|---------------------------|------------------------------|
| Please refer to Roof Plans MR1/MR2 - A                                                                                                                                                                                                                                                                              | A2 – 07 for parapet levels ar                                              | id complete key to all el | evation/section drawings.    |
|                                                                                                                                                                                                                                                                                                                     |                                                                            |                           |                              |
| CHUB                                                                                                                                                                                                                                                                                                                |                                                                            |                           |                              |
|                                                                                                                                                                                                                                                                                                                     |                                                                            |                           |                              |
|                                                                                                                                                                                                                                                                                                                     |                                                                            |                           |                              |
| ` — · · · · · · · · · · · · · · · · · ·                                                                                                                                                                                                                                                                             | ST. VINCENT ST WEST                                                        |                           |                              |
| PLANNING                                                                                                                                                                                                                                                                                                            |                                                                            |                           |                              |
| revision                                                                                                                                                                                                                                                                                                            |                                                                            | date                      | no.                          |
|                                                                                                                                                                                                                                                                                                                     |                                                                            |                           |                              |
|                                                                                                                                                                                                                                                                                                                     |                                                                            |                           |                              |
|                                                                                                                                                                                                                                                                                                                     |                                                                            |                           |                              |
|                                                                                                                                                                                                                                                                                                                     |                                                                            |                           |                              |
|                                                                                                                                                                                                                                                                                                                     |                                                                            |                           |                              |
| drawing<br>COMMUNITY HUB & LIBRARY – GROUND / FIRST / SECOND / THIRD<br>FLOOR PLANS                                                                                                                                                                                                                                 |                                                                            |                           |                              |
| drawing no.<br>0318-CH-A2-00                                                                                                                                                                                                                                                                                        | <sup>scale</sup> 1 : 200 @ A1                                              | drawn MA                  | project no. 0318<br>revision |
| project                                                                                                                                                                                                                                                                                                             |                                                                            |                           |                              |
| EMMET ROAD MIXED-USE DEVELOPMENT, DUBLIN 8                                                                                                                                                                                                                                                                          |                                                                            |                           |                              |
| DUBLIN CITY COUNC                                                                                                                                                                                                                                                                                                   | CIL                                                                        |                           |                              |
| bucholzmcevoyARCHITECTS         UNIT C       MOUNTPLEASANT BUSINESS CENTRE       UPPER MOUNTPLEASANT AVENUE       DUBLIN 6       IRELAND         T + 353 1 496 6340       F + 353 1 496 6341       INFO@BMCEA.COM       WWW.BMCEA.COM                                                                               |                                                                            |                           |                              |