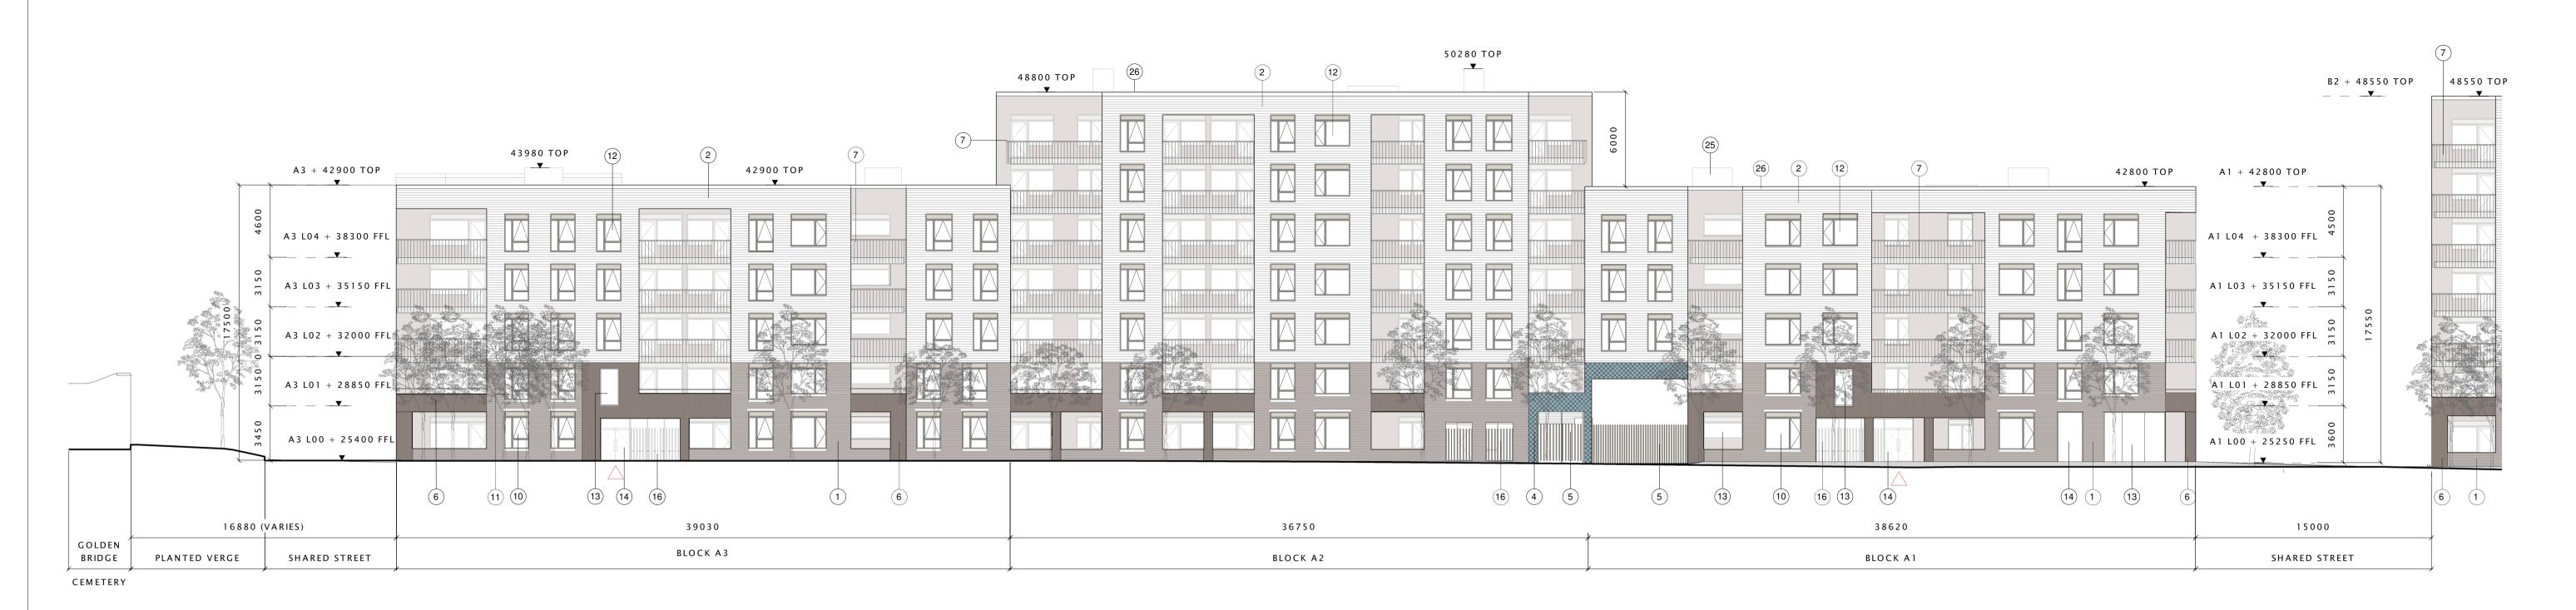

Main Residential East Elevation 1/2 (Patriots Path)

Main Residential East Elevation 2/2 (Patriots Path)

## Facade Materials Key Notes: To be read in conjunction with the Architectural Design Statement; Refer to A2 series plan drawings for roof types references

- Grey clay brickwork
- White clay brickwork Mid grey clay brickwork Coloured glazed terracotta tile finish or similar Galvanised steel or timber screen with
- integrated access sliding and/or swing gates as White precast concrete cladding panel or similar.
- Recessed balcony with flat bar galvanised metal railings, timber top rail, fascia and soffit with aluminium finish
- 8a Projecting balcony with flat bar galvanised metal railings, fascia and soffit with aluminium finish 8b Aluminium privacy screening where indicated or similar Gallery access structures, with flat bar galvanised metal
- with aluminium soffit panels, non-slip plank deck or 10 Composite double glazed window, aluminium finish externally and timber internally, with precast concrete lintel and cill, integrated metal spandrel panel / louvre, with door where indicated.
- 11 Composite double glazed window, aluminium finish externally, with concrete cill, integrated metal spandrel 26 Dark Grey precast concrete coping panel /louvre, with door where indicated
- 12 Composite double glazed window, aluminium finish externally and timber internally, with 30 Selected colour glass panel door where indicated 13 Composite double glazed window, aluminium finish
- 14 Entrance window / door glazing system with precast concrete cladding panel surround or similar 15 Curtain wall glazing system to staircore with door and AOV where indicated, aluminium finish 16 Galvanised steel or timber screen with
- integrated access sliding and/or swing gates as indicated with curtain wall glazing system 21 Perforated aluminium profiled screening to roof plant 22 Galvanised steel framed balcony structure 23 White Render finish

24 White Precast Concrete Panel with entrance signage /

- No dimensions on this drawing are to be scaled.
- 28 Transparent glass panels with integrated ventilation
- metal cill, integrated metal spandrel panel / louvre, with 34 Flat bar metal railings, with metallic coloured finish 35 Perforated clay brickwork screen wall, warm grey coloured blend
  - architect. This drawing is to be read in conjunction 37 precast concrete bench with all other application documentation 39 Metal coping, Aluminium and information as issued.
    - This is not a construction drawing, it is unsuitable for the purpose of construction and must on no account be used as such. (\*) Placeholder names are used for ease of