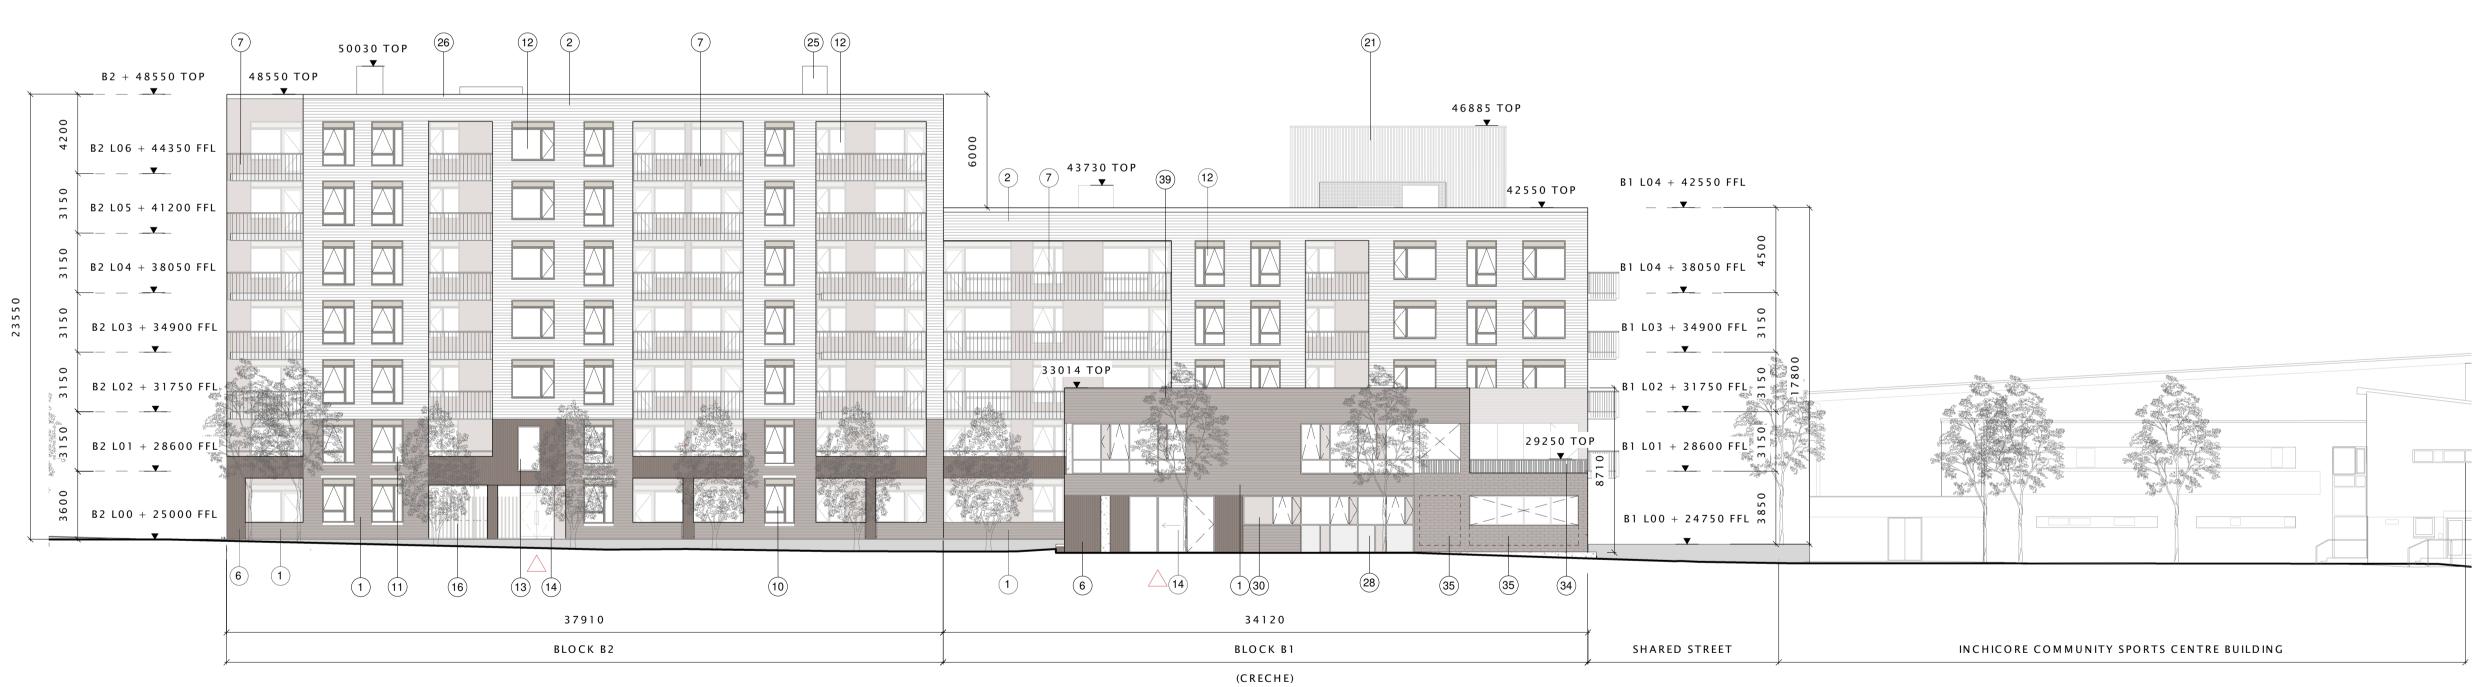

Main Residential East Elevation 1/2 (Patriots Path)

Main Residential East Elevation 2/2 (Patriots Path)

## Facade Materials Key Notes: To be read in conjunction with the Architectural Design Statement; Refer to A2 series plan drawings for roof types references

- Grey clay brickwork
- White clay brickwork Mid grey clay brickwork Coloured glazed terracotta tile finish or similar Galvanised steel or timber screen with
- integrated access sliding and/or swing gates as White precast concrete cladding panel or similar.
- Recessed balcony with flat bar galvanised metal railings, timber top rail, fascia and soffit with aluminium finish
- 8a Projecting balcony with flat bar galvanised metal railings, fascia and soffit with aluminium finish 8b Aluminium privacy screening where indicated or similar Gallery access structures, with flat bar galvanised metal
- with aluminium soffit panels, non-slip plank deck or 10 Composite double glazed window, aluminium finish externally and timber internally, with precast concrete lintel and cill, integrated metal spandrel panel / louvre, with door where indicated.
- 11 Composite double glazed window, aluminium finish externally, with concrete cill, integrated metal spandrel 26 Dark Grey precast concrete coping panel /louvre, with door where indicated
- 12 Composite double glazed window, aluminium finish externally and timber internally, with 30 Selected colour glass panel door where indicated 13 Composite double glazed window, aluminium finish
- 14 Entrance window / door glazing system with precast concrete cladding panel surround or similar 15 Curtain wall glazing system to staircore with door and AOV where indicated, aluminium finish 16 Galvanised steel or timber screen with
- integrated access sliding and/or swing gates as indicated with curtain wall glazing system 21 Perforated aluminium profiled screening to roof plant 22 Galvanised steel framed balcony structure 23 White Render finish

24 White Precast Concrete Panel with entrance signage /

- No dimensions on this drawing are to be scaled.
- 28 Transparent glass panels with integrated ventilation
- metal cill, integrated metal spandrel panel / louvre, with 34 Flat bar metal railings, with metallic coloured finish 35 Perforated clay brickwork screen wall, warm grey coloured blend
  - architect. This drawing is to be read in conjunction 37 precast concrete bench with all other application documentation 39 Metal coping, Aluminium and information as issued.
    - This is not a construction drawing, it is unsuitable for the purpose of construction and must on no account be used as such. (\*) Placeholder names are used for ease of