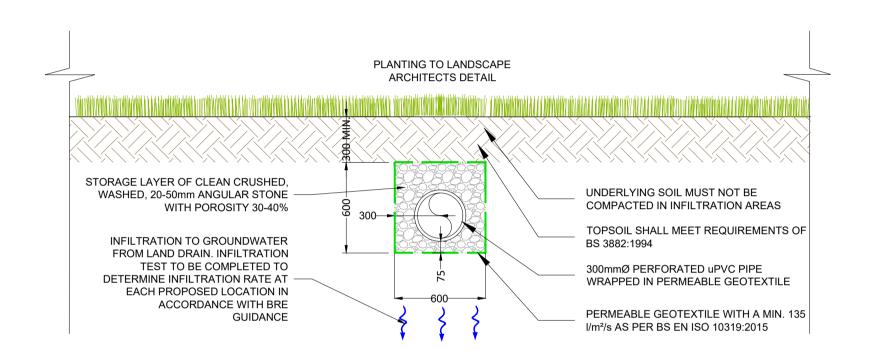

# FILTER DRAIN - TYPICAL SECTION

PLANTING TO LANDSCAPE ARCHITECTS DETAIL GRASS REINFORMCEMENT SYSTEM TO SWALE SIDES IN ACCORDANCE WITH BS UNDERLYING SOIL MUST NOT BE COMPACTED IN INFILTRATION AREAS