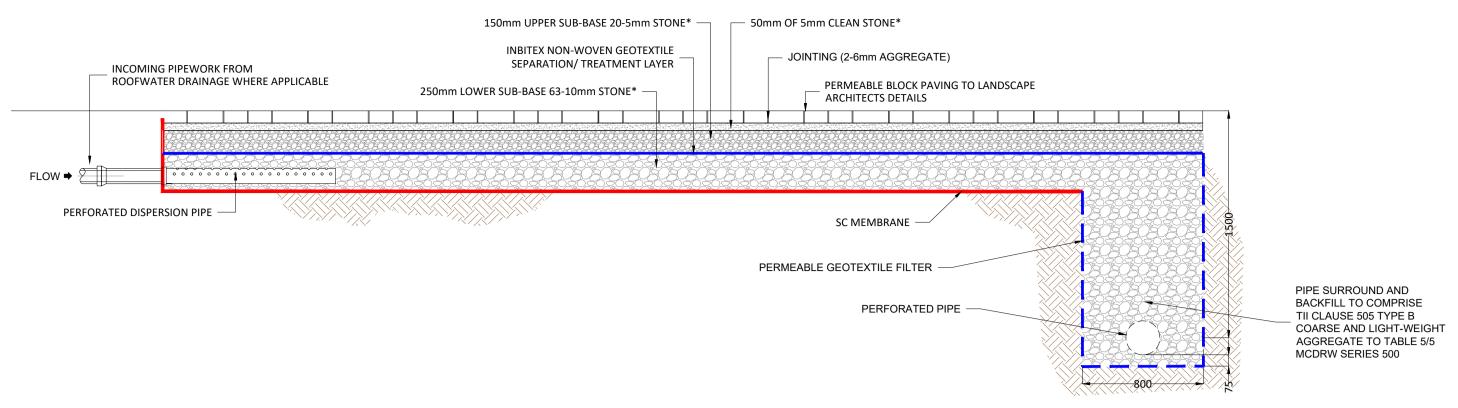

### TYPICAL PERVIOUS PAVING CROSS-SECTION



# FILTER DRAIN - TYPICAL SECTION

PLANTING TO LANDSCAPE ARCHITECTS DETAIL GRASS REINFORMCEMENT SYSTEM TO SWALE SIDES IN ACCORDANCE WITH BS UNDERLYING SOIL MUST NOT BE COMPACTED IN INFILTRATION AREAS

#### SWALE - TYPICAL SECTION



## **GREEN ROOF**



# **DETENTION BASIN - TYPICAL SECTION**

## PLANNING DRAWING.

NOT FOR CONSTRUCTION. ALL LEVELS GIVEN ARE RELATIVE TO ORDNANCE DATUM. THIS DRAWING HAS BEEN ISSUED FOR INFORMATION PURPOSES ONLY AND MUST NOT BE USED FOR CONSTRUCTION UNDER ANY CIRCUMSTANCES

#### ORDNANCE SURVEY OF IRELAND LICENCE NO. EN0000821 © GOVERNMENT OF IRELAND

- FOR SETTING OUT REFER TO ARCHITECT'S DRAWINGS. • THIS DRAWING TO BE READ IN CONJUNCTION WITH ALL OTHER ARCHITECTURAL AND ENGINEERING DRAWINGS AND ALL OTHER
- RELEV