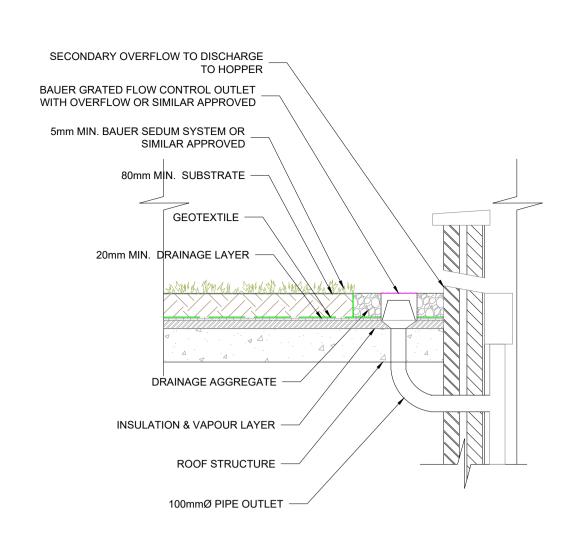

### TYPICAL PERVIOUS PAVING CROSS-SECTION



# FILTER DRAIN - TYPICAL SECTION

PLANTING TO LANDSCAPE ARCHITECTS DETAIL GRASS REINFORMCEMENT SYSTEM TO SWALE SIDES IN ACCORDANCE WITH BS UNDERLYING SOIL MUST NOT BE COMPACTED IN INFILTRATION AREAS

#### SWALE - TYPICAL SECTION



## **GREEN ROOF**



# **DETENTION BASIN - TYPICAL SECTION**

## PLANNING DRAWING.

NOT FOR CONSTRUCTION. ALL LEVELS GIVEN ARE RELATIVE TO ORDNANCE DATUM. THIS DRAWING HAS BEEN ISSUED FOR INFORMATION PURPOSES ONLY AND MUST NOT BE USED FOR CONSTRUCTION UNDER ANY CIRCUMSTANCES

#### ORDNANCE SURVEY OF IRELAND LICENCE NO. EN0000821 © GOVERNMENT OF IRELAND

- FOR SETTING OUT REFER TO ARCHITECT'S DRAWINGS. • THIS DRAWING TO BE READ IN CONJUNCTION WITH ALL OTHER ARCHITECTURAL AND ENGINEERING DRAWINGS AND ALL OTHER
- RELEVANT DRAWINGS AND SPECIFICATIONS. • DO NOT SCALE THIS DRAWING. USE FIGURED DIMENSIONS ONLY.
- NO PART OF THIS DOCUMENT MAY BE REPRODUCED OR TRANSMITTED IN ANY FORM OR STORED IN ANY RETRIEVAL SYSTEM OF ANY NATURE WITHOUT THE WRITTEN PERMISSION OF O'CONNOR SUTTON CRONIN AS COPYRI