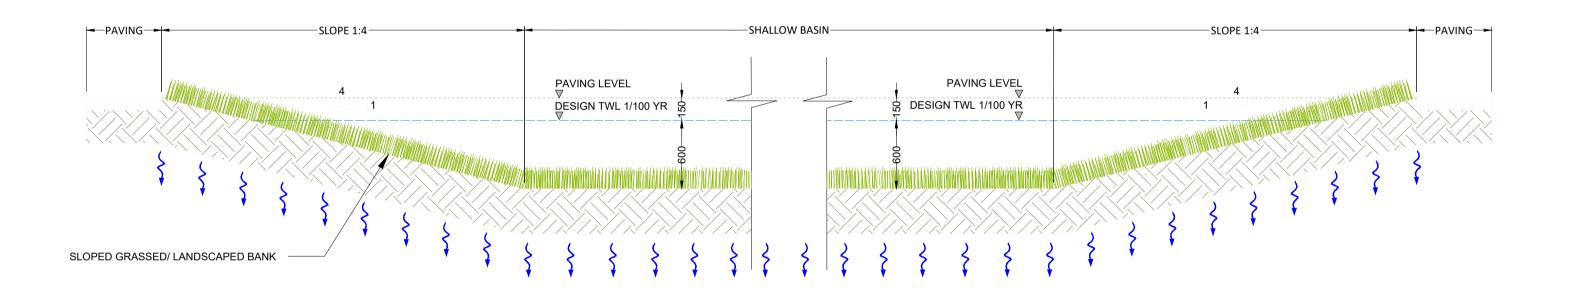

### TYPICAL PERVIOUS PAVING CROSS-SECTION



# FILTER DRAIN - TYPICAL SECTION

PLANTING TO LANDSCAPE ARCHITECTS DETAIL GRASS REINFORMCEMENT SYSTEM TO SWALE SIDES IN ACCORDANCE WITH BS UNDERLYING SOIL MUST NOT BE COMPACTED IN INFILTRATION AREAS

#### SWALE - TYPICAL SECTION



## **GREEN ROOF**



# **DETENTION BASIN - TYPICAL SECTION**

## PLANNING DRAWING.

NOT FOR CONSTRUCTION. ALL LEVELS GIVEN ARE RELATIVE TO ORDNANCE DATUM. THIS DRAWING HAS BEEN ISSUED FOR INFORMATION PURPOSES ONLY AND MUST NOT BE USED FOR CONSTRUCTION UNDER ANY CIRCUMSTANCES

#### ORDNANCE SURVEY OF IRELAND LICENCE NO. EN0000821 © GOVERNMENT OF IRELAND

- FOR SETTING OUT REFER TO ARCHITECT'S DRAWINGS. • THIS DRAWING TO BE READ IN CONJUNCTION WITH ALL OTHER ARCHITECTURAL AND ENGINEERING DRAWINGS AND ALL OTHER
- RELEVANT DRAWINGS AND SPECIFICATIONS. • DO NOT SCALE THIS DRAWING. USE FIGURED DIMENSIONS ONLY.
- NO PART OF THIS DOCUMENT MAY BE REPRODUCED OR TRANSMITTED IN ANY FORM OR STORED IN ANY RETRIEVAL SYSTEM OF ANY NATURE WITHOUT THE WRITTEN PERMISSION OF O'CONNOR SUTTON CRONIN AS COPYRIGHT HOLDER EXCEPT AS