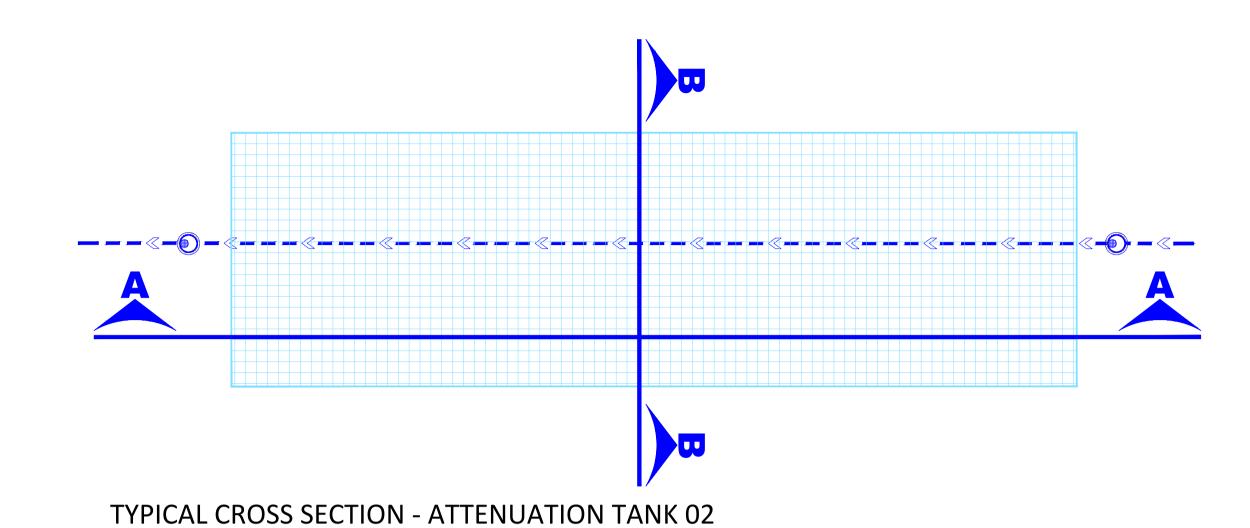

## TYPICAL CROSS SECTION - ATTENUATION 01 SCALE 1:50 REFER TO LANDSCAPE ARCHITECT LAYOUT IMPERMEABLE GEOMEMBRANE MANHOLE (INLET) COVER LEVEL A INVERT LEVEL B SILT TRAP IMPERMEABLE GEOMEMBRANE FLAT, LEVEL, SMOOTH BASE WITH NO UNDULATIONS 100mm OF COMPACTED SAND IS PREFERRED) **SECTION A-A** SCALE 1:50 REFER TO LANDSCAPE ARCHITECT LAYOUT IMPERMEABLE GEOMEMBRANE MANHOLE (OUTLET) COVER LEVEL C INVERT LEVEL D HYDROBRAKE MANHOLE IMPERMEABLE GEOMEMBRANE FLAT, LEVEL, SMOOTH BASE WITH NO UNDULATIONS PENSTOCK -(100mm OF COMPACTED SAND IS PREFERRED) **SECTION B-B** SCALE 1:50 GEOTEXTILE WRAP AROUND PIPE FILTER DRAIN (15-25mm AGGREGATE) PERFORATED PIPE IMPERMEABLE GEOMEMBRANE PERMEABLE GEOTEXTILE | REFER TO LANDSCAPE ARCHITECT LAYOUT COVER LEVEL IMPERMEABLE GEOMEMBRANE -FLAT, LEVEL, SMOOTH BASE WITH NO UNDULATIONS (100mm OF COMPACTED SAND IS PREFERRED) SECTION B-B