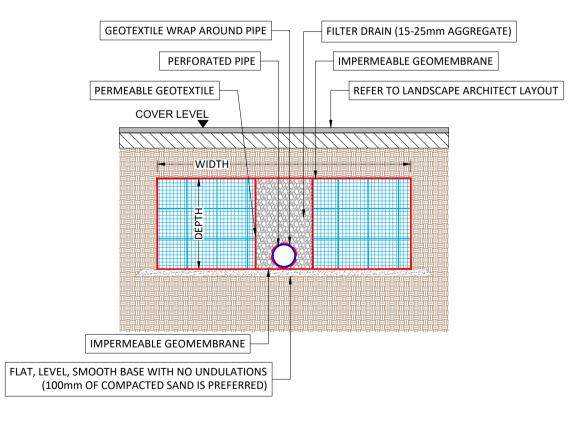

## TYPICAL CROSS SECTION - ATTENUATION 01 SCALE 1:50 REFER TO LANDSCAPE ARCHITECT LAYOUT IMPERMEABLE GEOMEMBRANE MANHOLE (INLET) COVER LEVEL A INVERT LEVEL B SILT TRAP IMPERMEABLE GEOMEMBRANE FLAT, LEVEL, SMOOTH BASE WITH NO UNDULATIONS 100mm OF COMPACTED SAND IS PREFERRED) **SECTION A-A** SCALE 1:50 REFER TO LANDSCAPE ARCHITECT LAYOUT IMPERMEABLE GEOMEMBRANE MANHOLE (OUTLET) COVER LEVEL C INVERT LEVEL D HYDROBRAKE MANHOLE IMPERMEABLE GEOMEMBRANE FLAT, LEVEL, SMOOTH BASE WITH NO UNDULATIONS PENSTOCK -(100mm OF COMPACTED SAND IS PREFERRED) **SECTION B-B** SCALE 1:50 GEOTEXTILE WRAP AROUND PIPE FILTER DRAIN (15-25mm AGGREGATE) PERFORATED PIPE IMPERMEABLE GEOMEMBRANE PERMEABLE GEOTEXTILE | REFER TO LANDSCAPE ARCHITECT LAYOUT COVER LEVEL IMPERMEABLE GEOMEMBRANE -FLAT, LEVEL, SMOOTH BASE WITH NO UNDULATIONS (100mm OF COMPACTED SAND IS PREFERRED) SECTION B-B