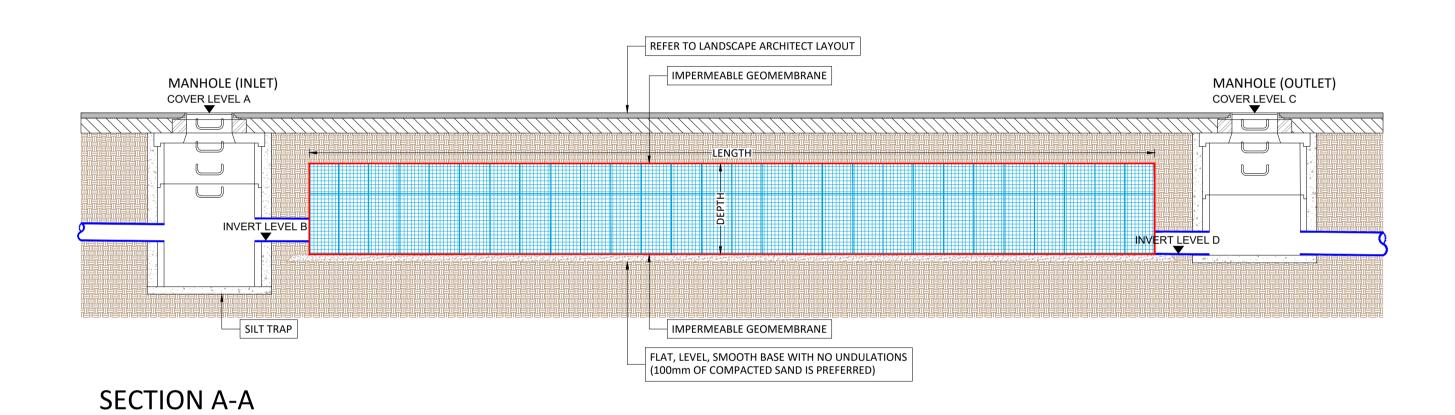

## TYPICAL CROSS SECTION - ATTENUATION 01 SCALE 1:50 REFER TO LANDSCAPE ARCHITECT LAYOUT IMPERMEABLE GEOMEMBRANE MANHOLE (INLET) COVER LEVEL A INVERT LEVEL B SILT TRAP IMPERMEABLE GEOMEMBRANE FLAT, LEVEL, SMOOTH BASE WITH NO UNDULATIONS 100mm OF COMPACTED SAND IS PREFERRED) **SECTION A-A** SCALE 1:50 REFER TO LANDSCAPE ARCHITECT LAYOUT IMPERMEABLE GEOMEMBRANE MANHOLE (OUTLET) COVER LEVEL C INVERT LEVEL D HYDROBRAKE MANHOLE IMPERMEABLE GEOMEMBRANE FLAT, LEVEL, SMOOTH BASE WITH NO UNDULATIONS PENSTOCK -(100mm OF COMPACTED SAND IS PREFERRED) **SECTION B-B** SCALE 1:50 GEOTEXTILE WRAP AROUND PIPE FILTER DRAIN (15-25mm AGGREGATE) PERFORATED PIPE IMPERMEABLE GEOMEMBRANE PERMEABLE GEOTEXTILE | REFER TO LANDSCAPE ARCHITECT LAYOUT COVER LEVEL IMPERMEABLE GEOMEMBRANE -FLAT, LEVEL, SMOOTH BASE WITH NO UNDULATIONS (100mm OF COMPACTED SAND IS PREFERRED) SECTION B-B