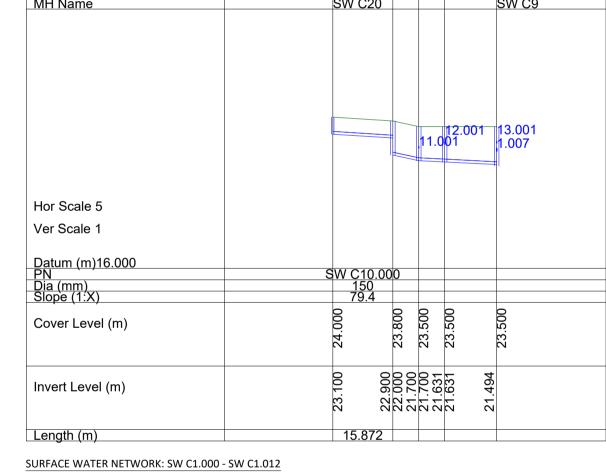

Invert Level (m)

SURFACE WATER NETWORK: SW C1.000 - SW C1.012

Length (m)

| Rev No. Date Revision Note         | Drn by Chkd by | Rev No. Date Revision Note | Drn by Chkd by |
|------------------------------------|----------------|----------------------------|----------------|
| P01 27.09.22 SUITABLE FOR PLANNING | EH MK          |                            |                |
|                                    |                |                            |                |
|                                    |                |                            |                |
|                                    |                |                            |                |
|                                    |                |                            |                |
|                                    |                |                            |                |
|                                    |                |                            |                |
|                                    |                |                            |                |