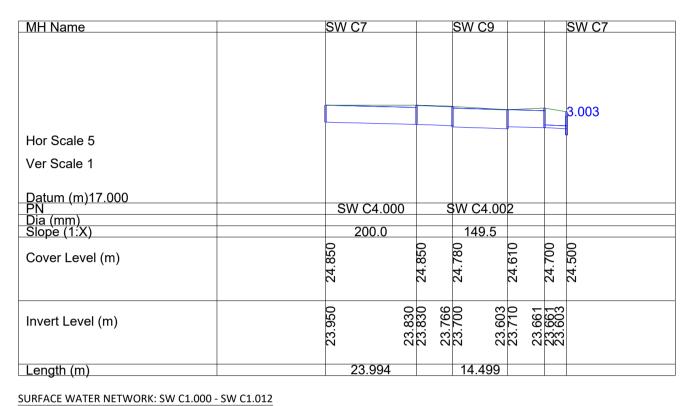

Invert Level (m)

SURFACE WATER NETWORK: SW C1.000 - SW C1.012

Length (m)

| Rev No. Date Revision Note         | Drn by Chkd by | Rev No. Date Revision Note | Drn by Chkd by |
|------------------------------------|----------------|----------------------------|----------------|
| P01 27.09.22 SUITABLE FOR PLANNING | EH MK          |                            |                |
|                                    |                |                            |                |
|                                    |                |                            |                |
|                                    |                |                            |                |
|                                    |                |                            |                |
|                                    |                |                            |                |
|                                    |                |                            |                |
|                                    |                |                            |                |