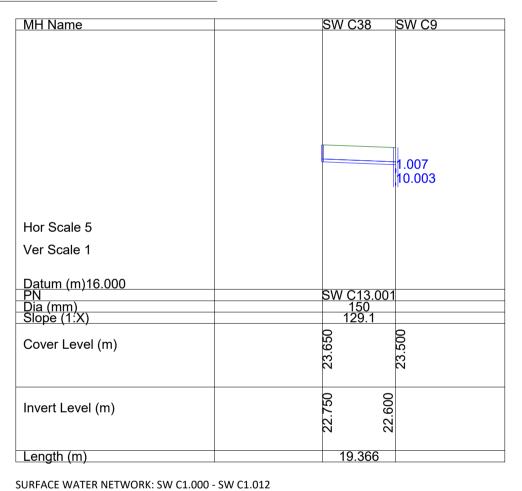

Invert Level (m)

SURFACE WATER NETWORK: SW C1.000 - SW C1.012

Length (m)

| Rev No. Date Revision Note         | Drn by Chkd by | Rev No. Date Revision Note | Drn by Chkd by |
|------------------------------------|----------------|----------------------------|----------------|
| P01 27.09.22 SUITABLE FOR PLANNING | EH MK          |                            |                |
|                                    |                |                            |                |
|                                    |                |                            |                |
|                                    |                |                            |                |
|                                    |                |                            |                |
|                                    |                |                            |                |
|                                    |                |                            |                |
|                                    |                |                            |                |