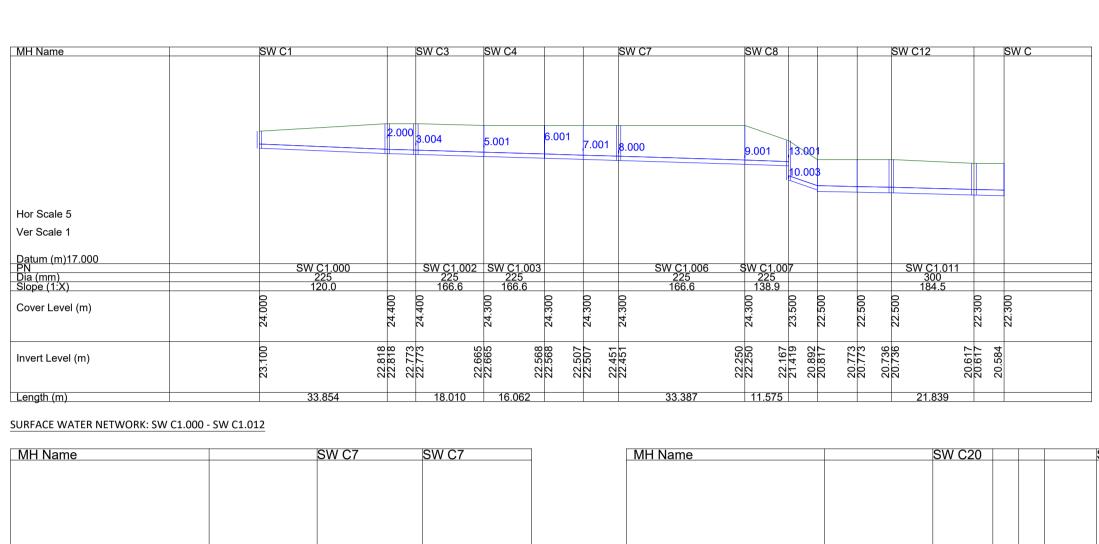

Invert Level (m)

SURFACE WATER NETWORK: SW C1.000 - SW C1.012

Length (m)

| Rev No. Date Revision Note         | Drn by Chkd by | Rev No. Date Revision Note | Drn by Chkd by |
|------------------------------------|----------------|----------------------------|----------------|
| P01 27.09.22 SUITABLE FOR PLANNING | EH MK          |                            |                |
|                                    |                |                            |                |
|                                    |                |                            |                |
|                                    |                |                            |                |
|                                    |                |                            |                |
|                                    |                |                            |                |
|                                    |                |                            |                |
|                                    |                |                            |                |