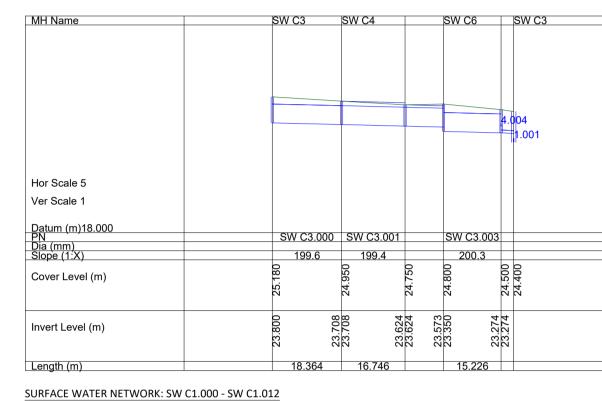

Invert Level (m)

SURFACE WATER NETWORK: SW C1.000 - SW C1.012

Length (m)

| Rev No. Date Revision Note         | Drn by Chkd by | Rev No. Date Revision Note | Drn by Chkd by |
|------------------------------------|----------------|----------------------------|----------------|
| P01 27.09.22 SUITABLE FOR PLANNING | EH MK          |                            |                |
|                                    |                |                            |                |
|                                    |                |                            |                |
|                                    |                |                            |                |
|                                    |                |                            |                |
|                                    |                |                            |                |
|                                    |                |                            |                |
|                                    |                |                            |                |