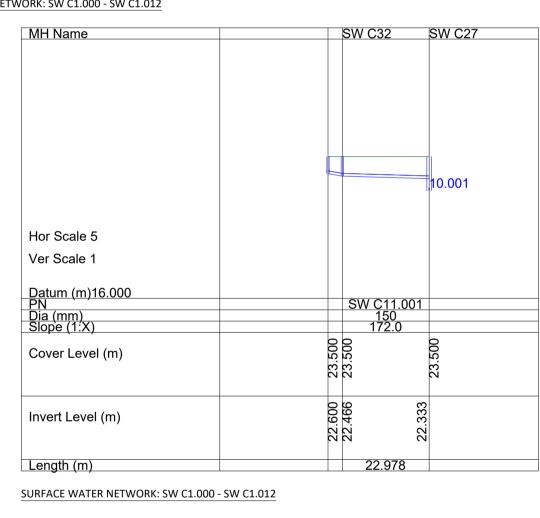

Invert Level (m)

SURFACE WATER NETWORK: SW C1.000 - SW C1.012

Length (m)

| Rev No. Date Revision Note         | Drn by Chkd by | Rev No. Date Revision Note | Drn by Chkd by |
|------------------------------------|----------------|----------------------------|----------------|
| P01 27.09.22 SUITABLE FOR PLANNING | EH MK          |                            |                |
|                                    |                |                            |                |
|                                    |                |                            |                |
|                                    |                |                            |                |
|                                    |                |                            |                |
|                                    |                |                            |                |
|                                    |                |                            |                |
|                                    |                |                            |                |