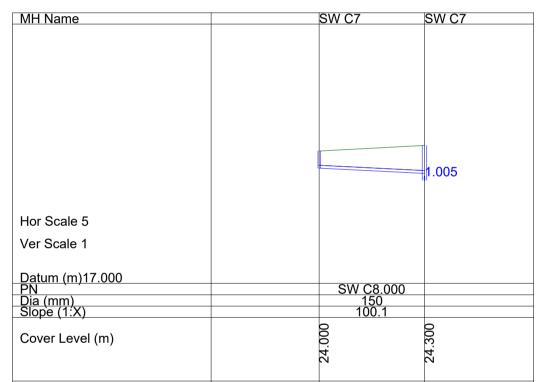

Invert Level (m)

SURFACE WATER NETWORK: SW C1.000 - SW C1.012

Length (m)

| Rev No. Date Revision Note         | Drn by Chkd by | Rev No. Date Revision Note | Drn by Chkd by |
|------------------------------------|----------------|----------------------------|----------------|
| P01 27.09.22 SUITABLE FOR PLANNING | EH MK          |                            |                |
|                                    |                |                            |                |
|                                    |                |                            |                |
|                                    |                |                            |                |
|                                    |                |                            |                |
|                                    |                |                            |                |
|                                    |                |                            |                |
|                                    |                |                            |                |