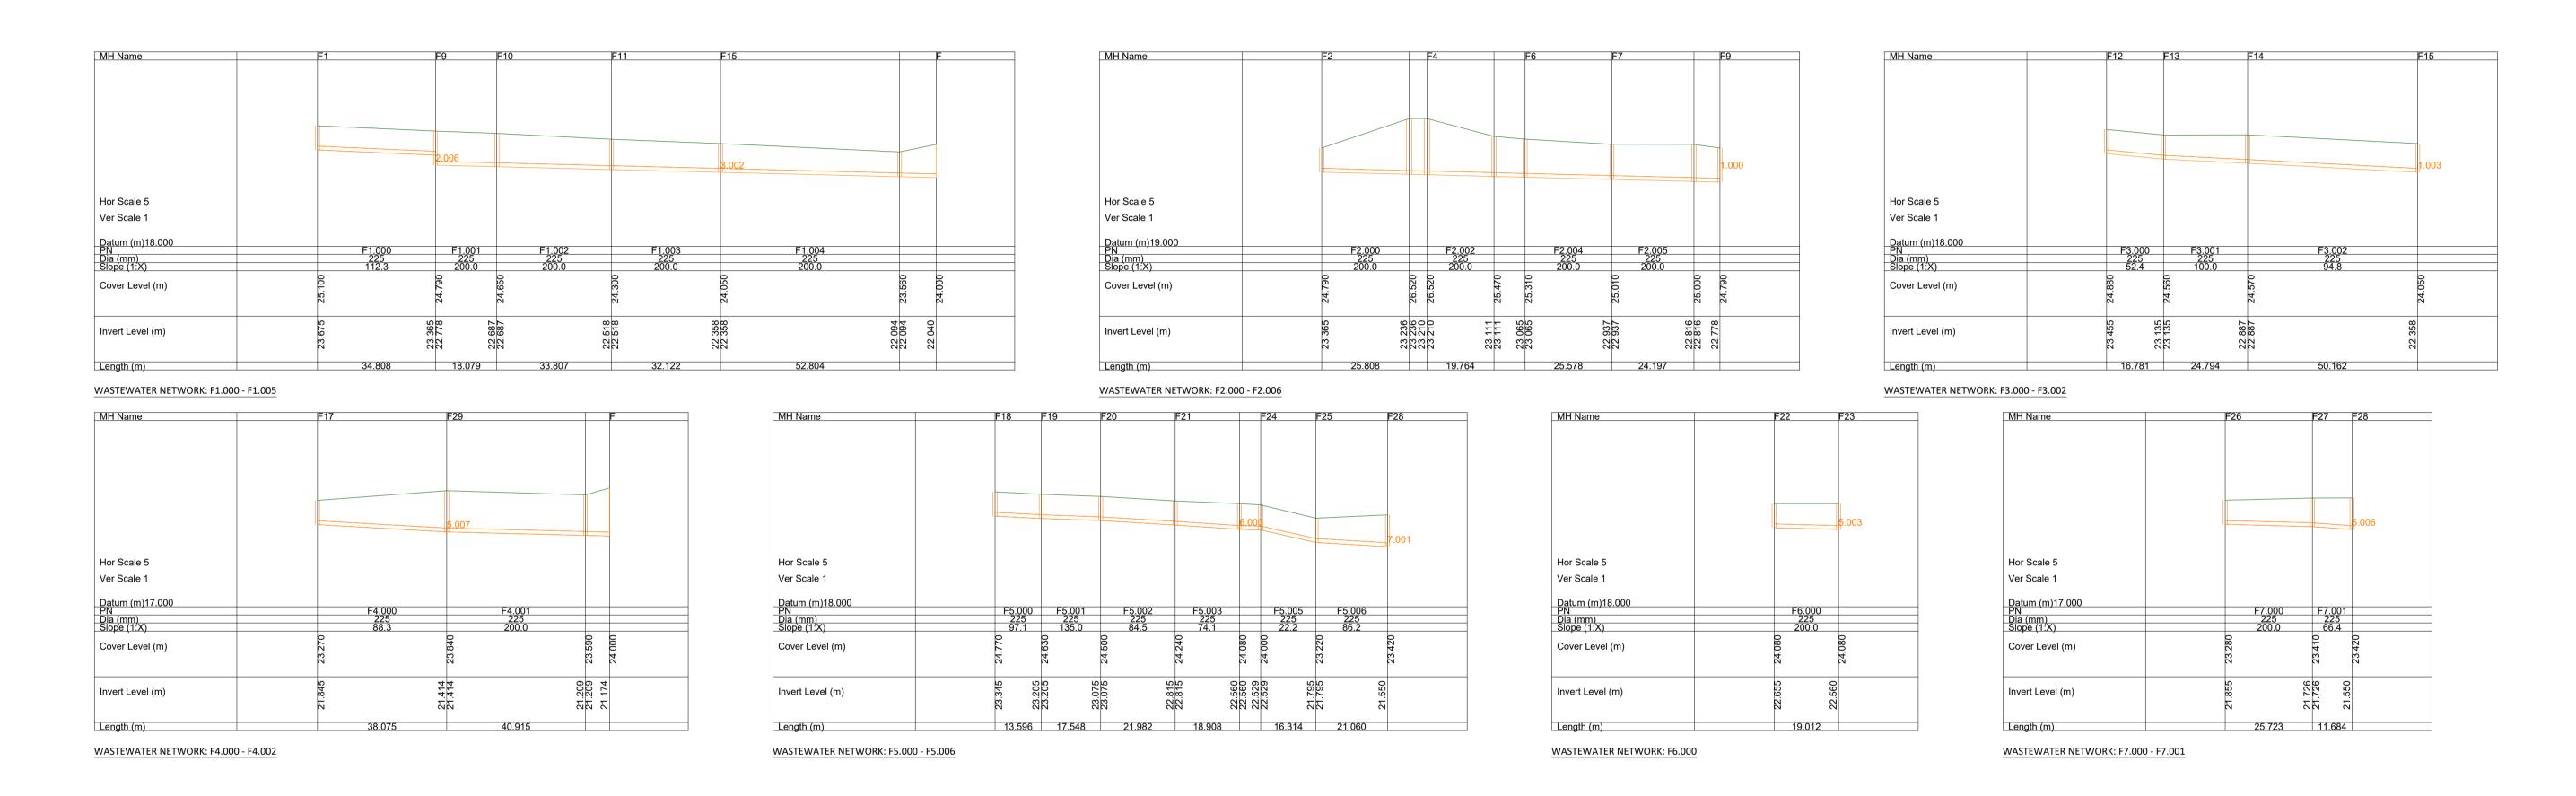

## REFERENCE NOTE

REFER TO DWG. NO. B967-OCSC-ZZ-GF-DR-C-0500 FOR DRAINAGE LAYOUT

## **NOTES**

1. ALL WASTEWATER INFRASTRUCTURE TO BE INSTALLED IN ACCORDANCE WITH IRISH WATER CODE OF PRACTICE FOR WASTEWATER INFRASTRUCTURE AND STANDARD DETAILS