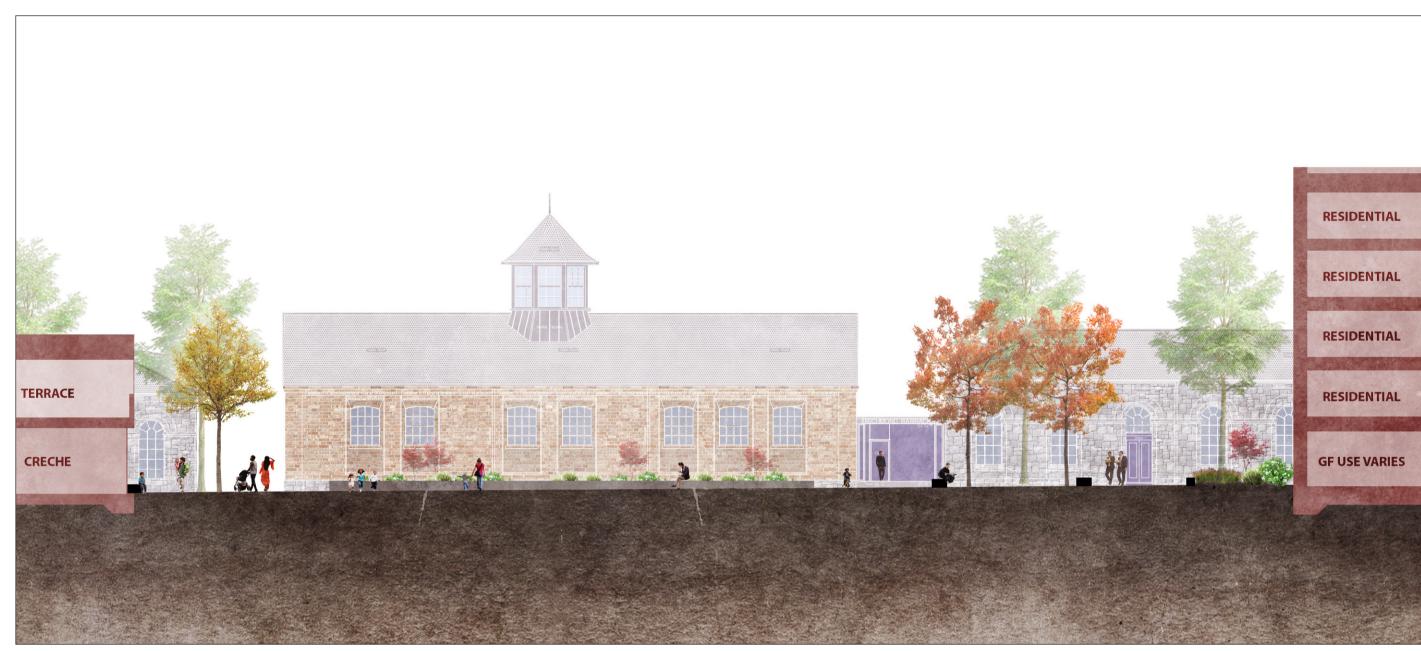

Section B: Emmet Place, at retail street

Section C: Residential Courtyard

Section D: Richmond Place (Longitudinal)

Section E: Richmond Place (Short)

Section F: Goldenbridge Place

Section G: Ground Floor Interface (many locations) with building and buffer planting

NB: The Place-names of proposed new Spaces are indicative, and are to be agreed subsequently

| Project: Emmet Road Mixed-Use Development |                 |                         | Bernard Seymour Landscape Architects                                                                                                                                                                                                                                                          |
|-------------------------------------------|-----------------|-------------------------|-----------------------------------------------------------------------------------------------------------------------------------------------------------------------------------------------------------------------------------------------------------------------------------------------|
| Client: Dublin City Council               |                 |                         |                                                                                                                                                                                                                                                                                               |
| Drawing: Landscape Secti                  | ons             | Dwg No: DN2003-P-P-0004 | 4 Mary's Abbey, Dublin 7 † +353   8747764 e info@bslarch.com                                                                                                                                                                                                                                  |
| Date: 09/2022                             | Scale: 1:200@A1 | Stage: Planning         | This drawing is the copyright of the Landscape Architect. Unless otherwise stated all dimensions are in millimeters. Where dimensions are not a drawings must not be scaled and the matter must be referred to the Landscape Architect. If the drawing includes conflicting details/dimension |
| Drawn by: DN                              | Checked by: BS  | Issue: Rev 00           | the malter must be referred to the Landscape Architect. At dimensions must be checked on site. The Landscape Architect must be informed, the Contractor, of any discrepencies before work proceeds.                                                                                           |