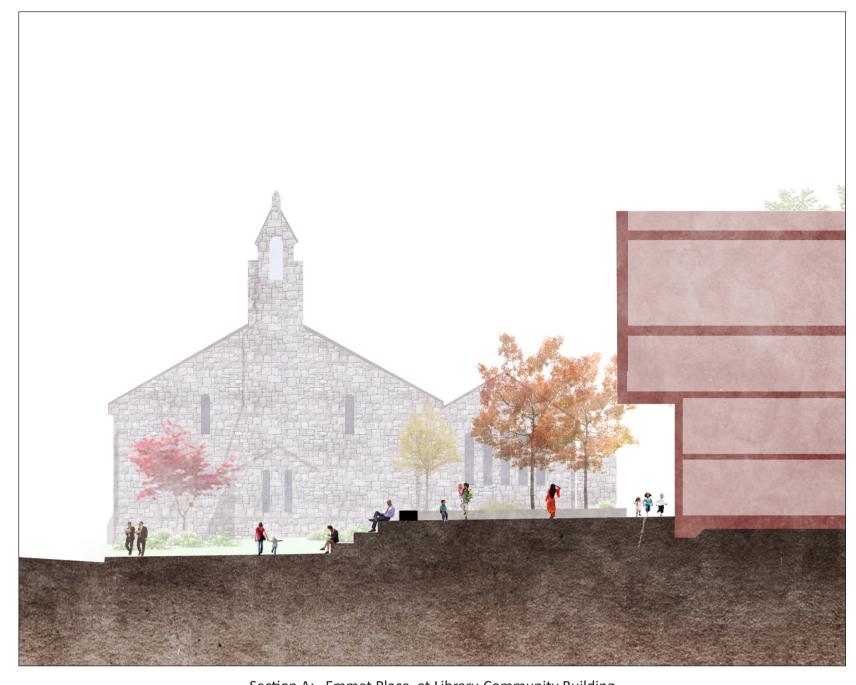

Section B: Emmet Place, at retail street

Section C: Residential Courtyard

Section D: Richmond Place (Longitudinal)

Section E: Richmond Place (Short)

Section F: Goldenbridge Place

Section G: Ground Floor Interface (many locations) with building and buffer planting

NB: The Place-names of proposed new Spaces are indicative, and are to be agreed subsequently

| Project: Emmet Road Mixed-Use Development |                 |                         | Bernard Seymour Landscape Architects                                                                                                                                                                                                                                                          |
|-------------------------------------------|-----------------|-------------------------|-----------------------------------------------------------------------------------------------------------------------------------------------------------------------------------------------------------------------------------------------------------------------------------------------|
| Client: Dublin City Council               |                 |                         |                                                                                                                                                                                                                                                                                               |
| Drawing: Landscape Secti                  | ons             | Dwg No: DN2003-P-P-0004 | 4 Mary's Abbey, Dublin 7 † +353   8747764 e info@bslarch.com                                                                                                                                                                                                                                  |
| Date: 09/2022                             | Scale: 1:200@A1 | Stage: Planning         | This drawing is the copyright of the Landscape Architect. Unless otherwise stated all dimensions are in millimeters. Where dimensions are not a drawings must not be scaled and the matter must be referred to the Landscape Architect. If the drawing includes conflicting details/dimension |
| Drawn by: DN                              | Checked by: BS  | Issue: Rev 00           | the malter must be referred to the Landscape Architect. At dimensions must be checked on site. The Landscape Architect must be informed, the Contractor, of any discrepencies before work proceeds.                                                                                           |