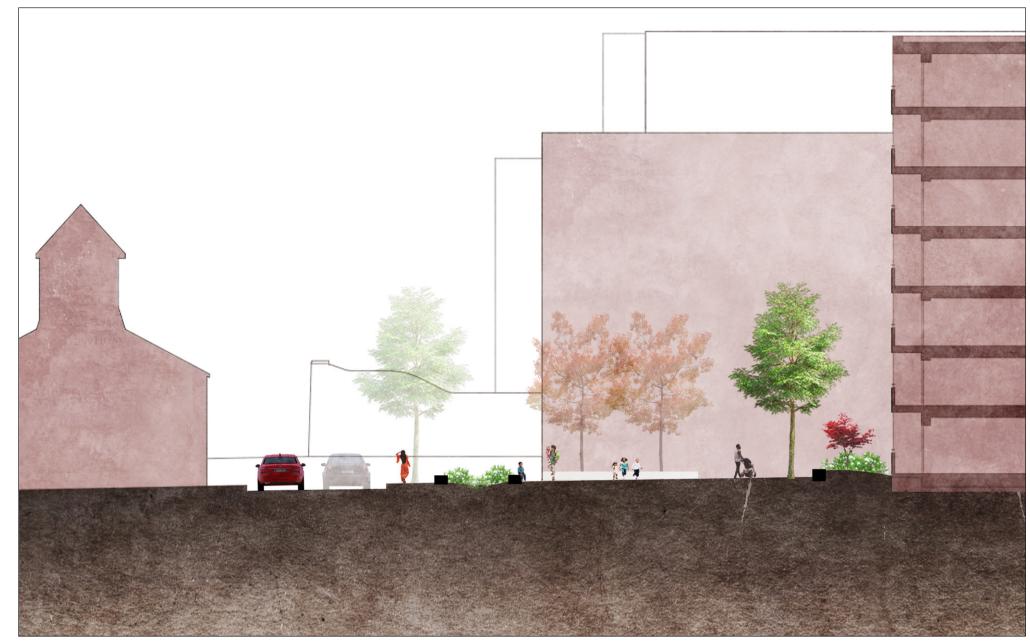

Section B: Emmet Place, at retail street

Section C: Residential Courtyard

Section D: Richmond Place (Longitudinal)

Section E: Richmond Place (Short)

Section F: Goldenbridge Place

Section G: Ground Floor Interface (many locations) with building and buffer planting