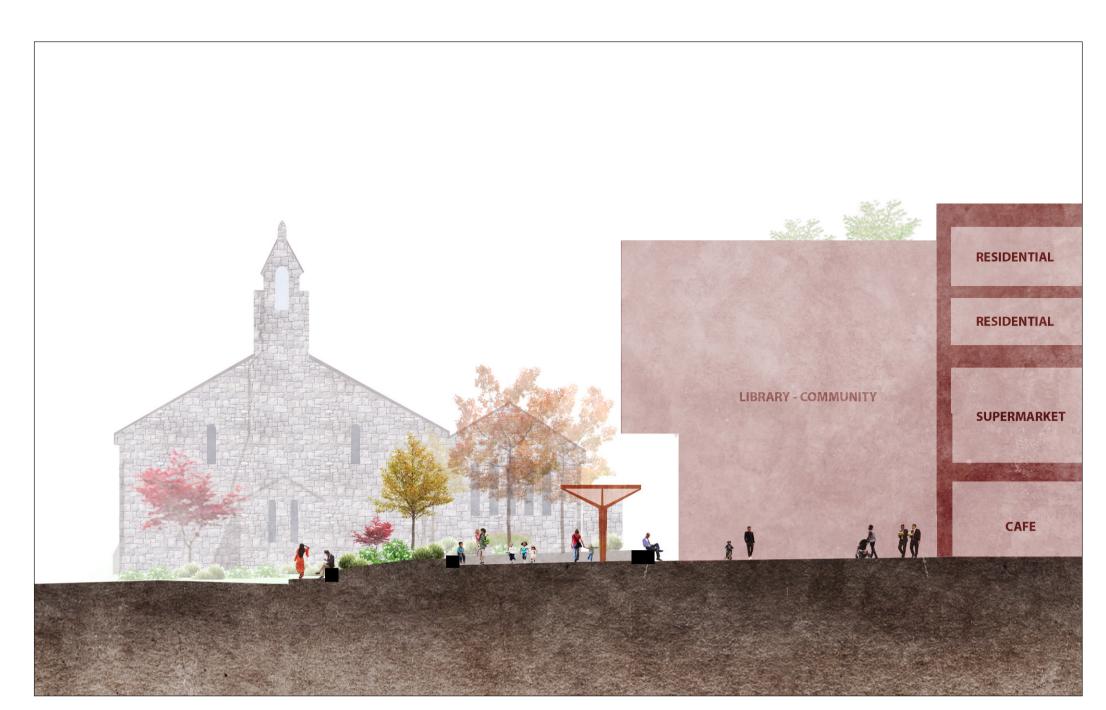

Section B: Emmet Place, at retail street

Section C: Residential Courtyard

Section D: Richmond Place (Longitudinal)

Section E: Richmond Place (Short)

Section F: Goldenbridge Place

Section G: Ground Floor Interface (many locations) with building and buffer planting

NB: The Place-names of proposed new Spaces are indicative, and are to be agreed subsequently

| Project: Emmet Road Mixed-Use Development |                 |                         | Bernard Seymour Landscape Architects                                                                                                                                                                                                                                                          |
|-------------------------------------------|-----------------|-------------------------|-----------------------------------------------------------------------------------------------------------------------------------------------------------------------------------------------------------------------------------------------------------------------------------------------|
| Client: Dublin City Council               |                 |                         |                                                                                                                                                                                                                                                                                               |
| Drawing: Landscape Secti                  | ons             | Dwg No: DN2003-P-P-0004 | 4 Mary's Abbey, Dublin 7 † +353   8747764 e info@bslarch.com                                                                                                                                                                                                                                  |
| Date: 09/2022                             | Scale: 1:200@A1 | Stage: Planning         | This drawing is the copyright of the Landscape Architect. Unless otherwise stated all dimensions are in millimeters. Where dimensions are not a drawings must not be scaled and the matter must be referred to the Landscape Architect. If the drawing includes conflicting details/dimension |
| Drawn by: DN                              | Checked by: BS  | Issue: Rev 00           | the malter must be referred to the Landscape Architect. At dimensions must be checked on site. The Landscape Architect must be informed, the Contractor, of any discrepencies before work proceeds.                                                                                           |