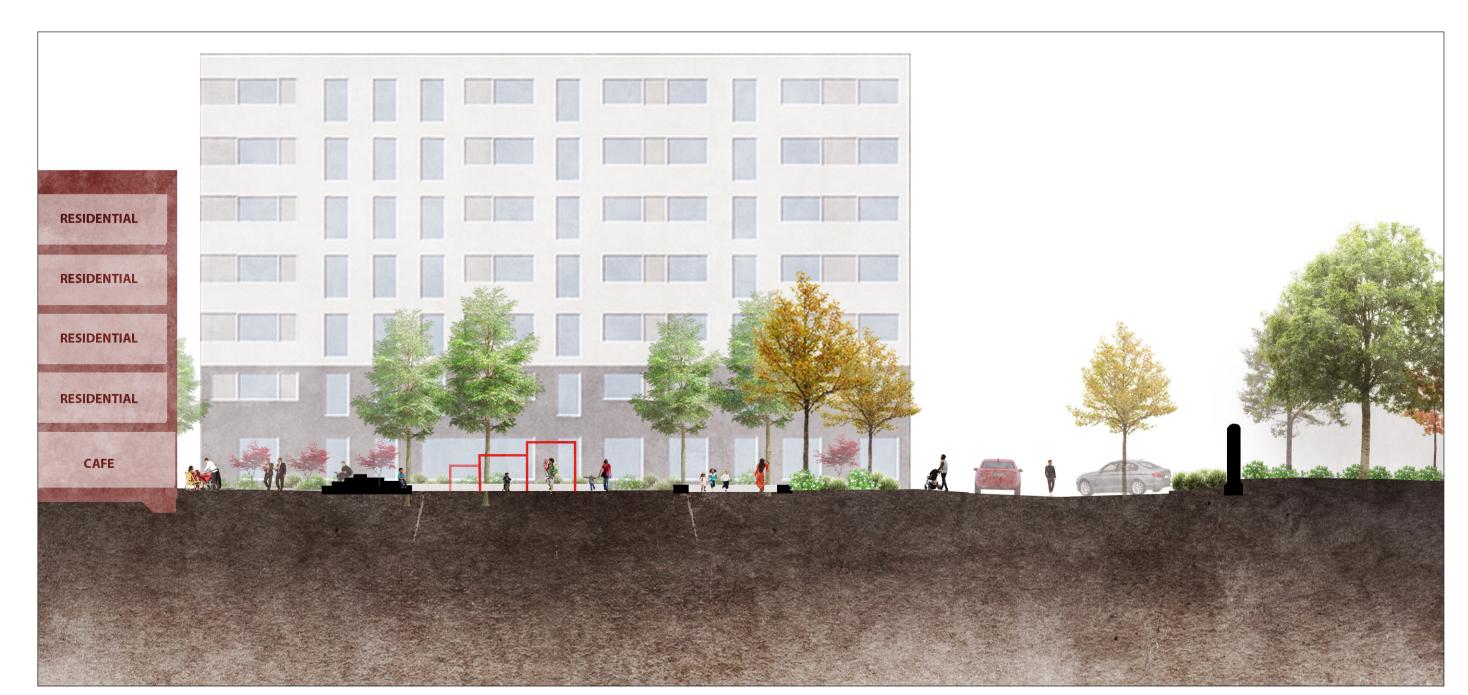

Section B: Emmet Place, at retail street

Section C: Residential Courtyard

Section D: Richmond Place (Longitudinal)

Section E: Richmond Place (Short)

Section F: Goldenbridge Place

Section G: Ground Floor Interface (many locations) with building and buffer planting