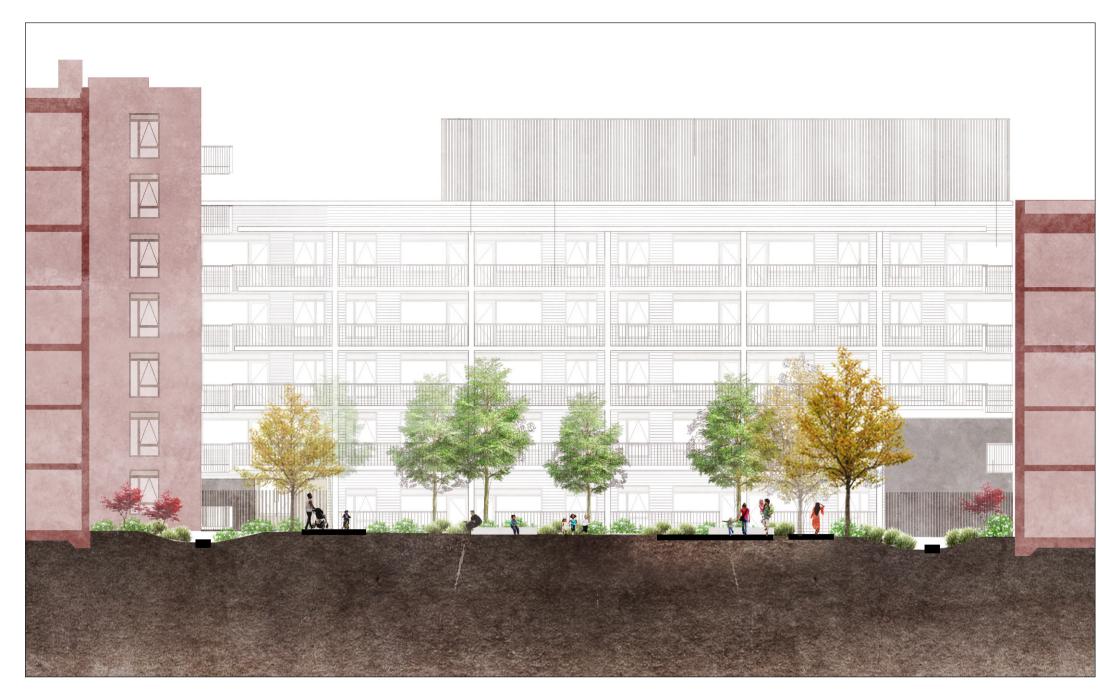

Section B: Emmet Place, at retail street

Section C: Residential Courtyard

Section D: Richmond Place (Longitudinal)

Section E: Richmond Place (Short)

Section F: Goldenbridge Place

Section G: Ground Floor Interface (many locations) with building and buffer planting

NB: The Place-names of proposed new Spaces are indicative, and are to be agreed subsequently

| Project: Emmet Road Mixed-Use Development |                 |                         | Bernard Seymour Landscape Architects                                                                                                                                                                                                                                                          |
|-------------------------------------------|-----------------|-------------------------|-----------------------------------------------------------------------------------------------------------------------------------------------------------------------------------------------------------------------------------------------------------------------------------------------|
| Client: Dublin City Council               |                 |                         |                                                                                                                                                                                                                                                                                               |
| Drawing: Landscape Secti                  | ons             | Dwg No: DN2003-P-P-0004 | 4 Mary's Abbey, Dublin 7 † +353   8747764 e info@bslarch.com                                                                                                                                                                                                                                  |
| Date: 09/2022                             | Scale: 1:200@A1 | Stage: Planning         | This drawing is the copyright of the Landscape Architect. Unless otherwise stated all dimensions are in millimeters. Where dimensions are not a drawings must not be scaled and the matter must be referred to the Landscape Architect. If the drawing includes conflicting details/dimension |
| Drawn by: DN                              | Checked by: BS  | Issue: Rev 00           | the malter must be referred to the Landscape Architect. At dimensions must be checked on site. The Landscape Architect must be informed, the Contractor, of any discrepencies before work proceeds.                                                                                           |