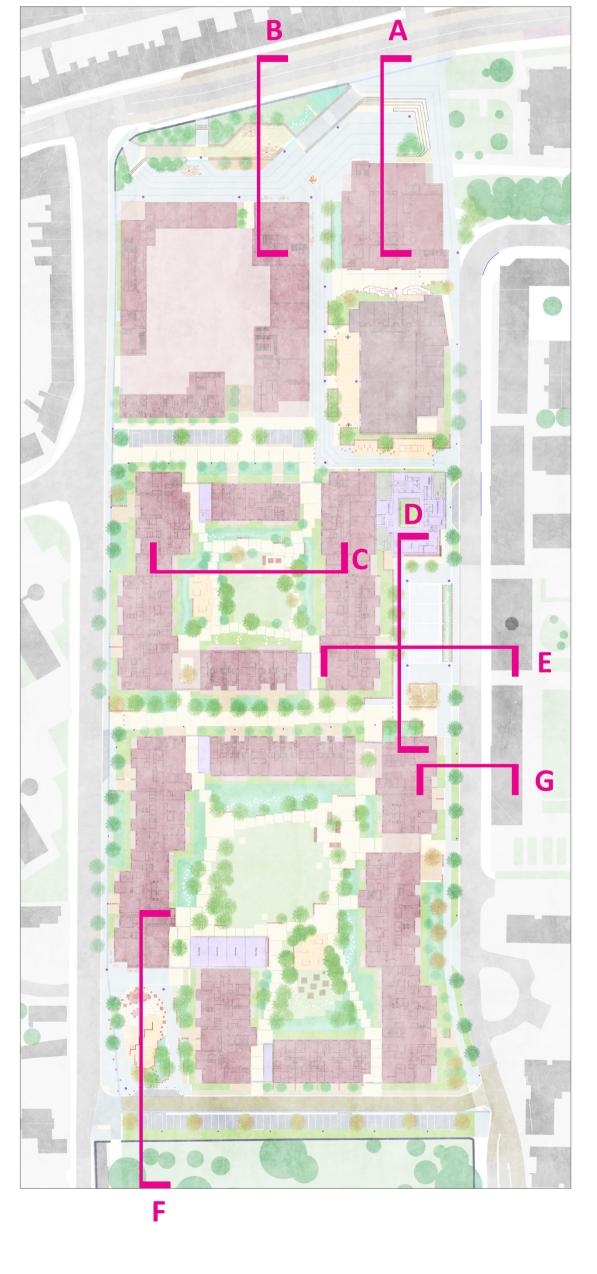

Section B: Emmet Place, at retail street

Section C: Residential Courtyard

Section D: Richmond Place (Longitudinal)

Section E: Richmond Place (Short)

Section F: Goldenbridge Place

Section G: Ground Floor Interface (many locations) with building and buffer planting

NB: The Place-names of proposed new Spaces are indicative, and are to be agreed subsequently

| Project: Emmet Road Mixed-Use Development |                 |                         | Bernard Seymour Landscape Architects                                                                                                                                                                                                                                                          |
|-------------------------------------------|-----------------|-------------------------|-----------------------------------------------------------------------------------------------------------------------------------------------------------------------------------------------------------------------------------------------------------------------------------------------|
| Client: Dublin City Council               |                 |                         |                                                                                                                                                                                                                                                                                               |
| Drawing: Landscape Secti                  | ons             | Dwg No: DN2003-P-P-0004 | 4 Mary's Abbey, Dublin 7 † +353   8747764 e info@bslarch.com                                                                                                                                                                                                                                  |
| Date: 09/2022                             | Scale: 1:200@A1 | Stage: Planning         | This drawing is the copyright of the Landscape Architect. Unless otherwise stated all dimensions are in millimeters. Where dimensions are not a drawings must not be scaled and the matter must be referred to the Landscape Architect. If the drawing includes conflicting details/dimension |
| Drawn by: DN                              | Checked by: BS  | Issue: Rev 00           | the malter must be referred to the Landscape Architect. At dimensions must be checked on site. The Landscape Architect must be informed, the Contractor, of any discrepencies before work proceeds.                                                                                           |