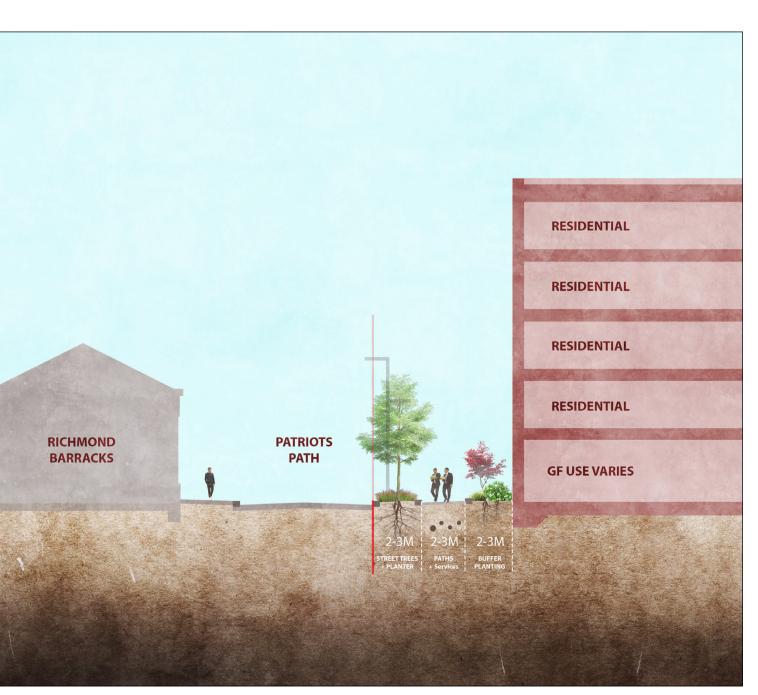

Section B: Emmet Place, at retail street

Section C: Residential Courtyard

Section D: Richmond Place (Longitudinal)

Section E: Richmond Place (Short)

Section F: Goldenbridge Place

Section G: Ground Floor Interface (many locations) with building and buffer planting